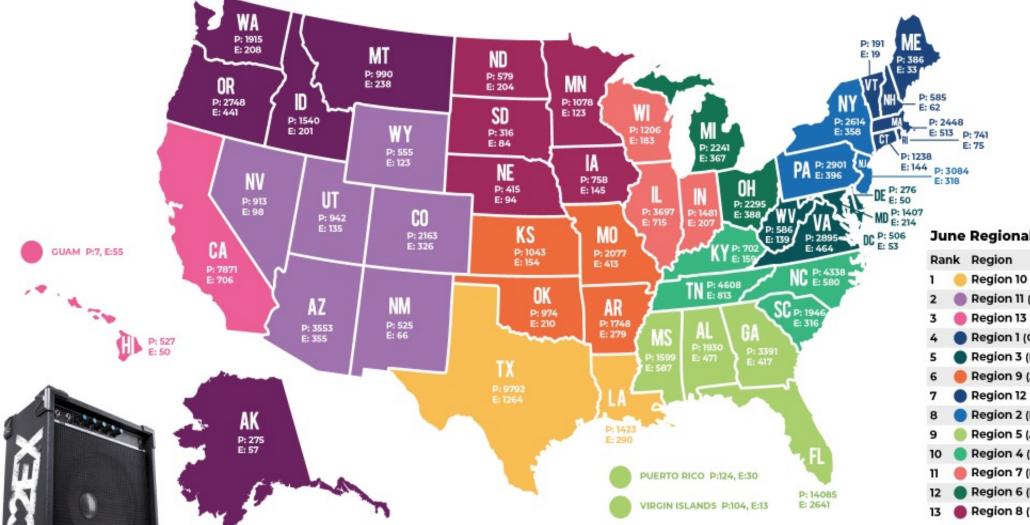

# REALTORS<sup>®</sup> COMMITMENT TO EXCELLENCE ROCE HE CHALLENCE TO EXCELLENCE

June Regional Rankings

| Rank | Region                   | Endorsed %  | Increase |
|------|--------------------------|-------------|----------|
| 1 🔴  | Region 10 (LA, TX)       |             | 4.4355%  |
| 2    | Region 11 (AZ, CO, NV,   | NM, UT, WY) | 2.9879%  |
| 3 🔴  | Region 13 (CA, HI, Guar  | n)          | 2.6918%  |
| 4    | Region 1 (CT, MA, ME, M  | IH, RI, VT) | 2.5455%  |
| 5 🔵  | Region 3 (DE, DC, MD,    | VA, WV)     | 2.4499%  |
| 6 🔴  | Region 9 (AR, KS, MO,    | DK)         | 2.3256%  |
| 7 🌒  | Region 12 (AK, ID, MT, O | DR, WA)     | 2.2321%  |
| 8    | Region 2 (NJ, NY, PA)    |             | 2.1926%  |
| 9 🥚  | Region 5 (AL, FL, GA, M  | S, VI, PR)  | 2.1616%  |
| 10 🔵 | Region 4 (KY, NC, SC, T  | N)          | 2.1413%  |
| 11 🔴 | Region 7 (IL, IN, WI)    |             | 2.1257%  |
| 12   | Region 6 (MI, OH)        |             | 1.4785%  |
| 13 🔴 | Region 8 (IA, MN, NE, N  | ID, SD)     | 1.4041%  |

Statistics as of June 1, 2022 • P = Participants (including Endorsed), E = Endorsed