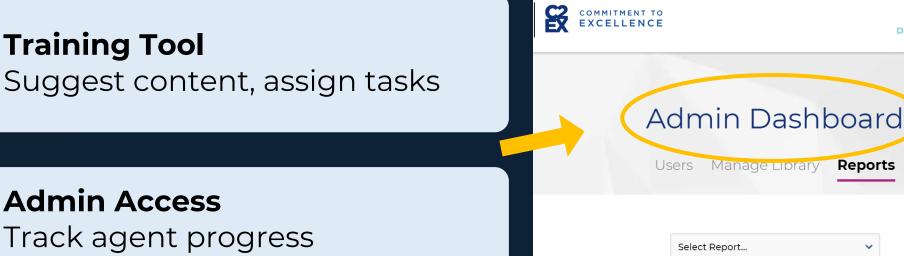

**\$\$\$\$** |||||

Track agent progress and run various reports

> Broker Admin Resources: NAR.realtor/C2EX/ BROKER

Dashboar

Reports