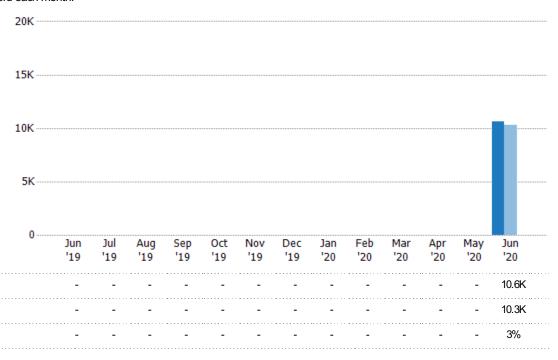

#### Active/Pending/Sold Units

The number of residential properties that were Active, Pending and Sold each month.

| Filters Used                           | 40K             |            |            |     | <br>       | <br> |            |            |            |            |            |
|----------------------------------------|-----------------|------------|------------|-----|------------|------|------------|------------|------------|------------|------------|
| Property Type: Single Family Residence | 30K             |            |            |     | <br>       | <br> |            |            |            |            |            |
|                                        | 20K             |            |            |     | <br>       | <br> |            |            |            |            |            |
|                                        | 10K             |            |            |     | <br>       | <br> |            |            |            |            |            |
|                                        | 0<br>Jun<br>'19 | Jul<br>'19 | Aug<br>'19 | Sep | Nov<br>'19 |      | Feb<br>'20 | Mar<br>'20 | Apr<br>'20 | May<br>'20 | Jun<br>'20 |

| Pending | - | - | - | - | - | - | - | - | - | - | - | - | 16.2K |
|---------|---|---|---|---|---|---|---|---|---|---|---|---|-------|
| Sold    | - | - | - |   | - |   |   |   | - | - | - | - | 10.6K |
|         |   |   |   |   |   |   |   |   |   |   |   |   |       |