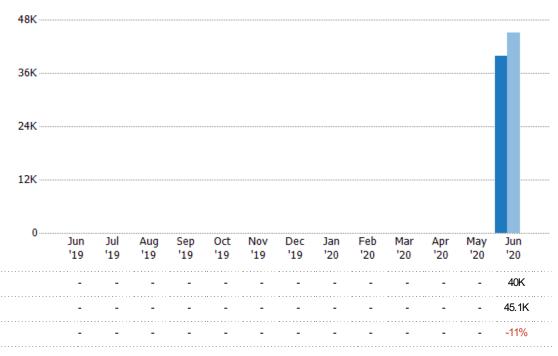

#### Active/Pending/Sold Units

The number of residential properties that were Active, Pending and Sold each month.

| Filters Used                           | 40K             |            |            |     | <br>       | <br> |            |            |            |            |            |
|----------------------------------------|-----------------|------------|------------|-----|------------|------|------------|------------|------------|------------|------------|
| Property Type: Single Family Residence | 30K             |            |            |     | <br>       | <br> |            |            |            |            |            |
|                                        | 20K             |            |            |     | <br>       | <br> |            |            |            |            |            |
|                                        | 10K             |            |            |     | <br>       | <br> |            |            |            |            |            |
|                                        | 0<br>Jun<br>'19 | Jul<br>'19 | Aug<br>'19 | Sep | Nov<br>'19 |      | Feb<br>'20 | Mar<br>'20 | Apr<br>'20 | May<br>'20 | Jun<br>'20 |

| Pending | - | - | - | - | - | - | - | - | - | - | - | - | 16.2K |
|---------|---|---|---|---|---|---|---|---|---|---|---|---|-------|
| Sold    | - | - | - |   | - |   |   |   | - | - | - | - | 10.6K |
|         |   |   |   |   |   |   |   |   |   |   |   |   |       |

## Summary of Key Listing and Sales Metrics

A summary of the key metrics selected to be included in the report. MLS sources where licensed.

| Key Metrics                     | Jun 2020         | Jun 2019         | + / -  | YTD 2020        | YTD 2019        | + / -  |
|---------------------------------|------------------|------------------|--------|-----------------|-----------------|--------|
| Listing Activity Charts Metrics |                  |                  |        |                 |                 |        |
| New Listing Count               | 13,375           | 13,297           | +0.6%  | 13,375          | 13,297          | +0.6%  |
| New Listing Volume              | \$4,697,379,439  | \$4,193,713,696  | +12%   | \$4,697,379,439 | \$4,193,713,696 | +12%   |
| Active Listing Count            | 39,985           | 45,071           | -11.3% | N/A             | NA              |        |
| Active Listing Volume           | \$17,151,377,492 | \$17,547,676,862 | -2.3%  | N/A             | NA              |        |
| Average Listing Price           | \$429,472        | \$389,559        | +10.2% | \$429,472       | \$389,559       | +10.2% |
| Median Listing Price            | \$325,000        | \$299,900        | +8.4%  | \$325,000       | \$299,900       | +8.4%  |
| Average Listing Price per Sq Ft | \$162            | \$150            | +8.2%  | \$162           | \$150           | +8.2%  |
| Median Listing Price per Sq Ft  | \$143            | \$135            | +5.9%  | \$143           | \$135           | +5.9%  |
| Sales Activity Charts Metrics   |                  |                  | 1      |                 |                 |        |
| New Pending Sales Count         | 15,496           | 11,596           | +33.6% | 15,496          | 11,596          | +33.6% |
| New Pending Sales Volume        | \$4,910,220,532  | \$3,241,744,512  | +51.5% | \$4,910,220,532 | \$3,241,744,512 | +51.5% |
| Pending Sales Count             | 16,162           | 10,980           | +47.2% | N/A             | NA              |        |
| Pending Sales Volume            | \$5,007,554,745  | \$3,036,227,736  | +64.9% | N/A             | NA              |        |
| Closed Sales Count              | 10,587           | 10,276           | +3%    | 10,587          | 10,276          | +3%    |
| Closed Sales Volume             | \$3,364,338,999  | \$2,951,230,968  | +14%   | \$3,364,338,999 | \$2,951,230,968 | +14%   |
| Average Sales Price             | \$317,780        | \$287,196        | +10.6% | \$317,780       | \$287,196       | +10.6% |
| Median Sales Price              | \$251,000        | \$239,900        | +4.6%  | \$251,000       | \$239,900       | +4.6%  |
| Average Sales Price per Sq Ft   | \$139            | \$133            | +4%    | \$139           | \$133           | +4%    |
| Median Sales Price per Sq Ft    | \$132            | \$126            | +4.8%  | \$132           | \$126           | +4.8%  |