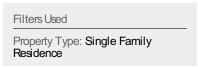

#### **Pending Sales**

Current Year

Prior Year

The number of residential properties with accepted offers that were available at the end each month.

Percent Change from Prior Year

Current Year

Percent Change from Prior Year

#### Pending Sales Volume

The sum of the sales price of residential properties with accepted offers that were available at the end of each month.