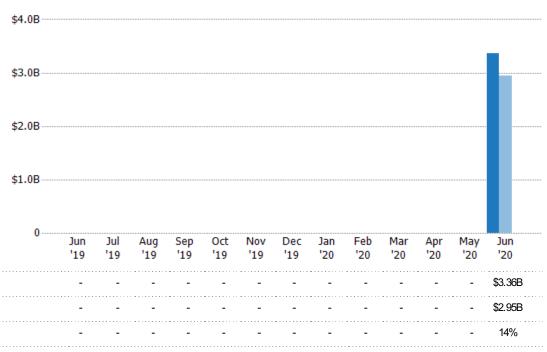

#### **Closed Sales**

Current Year

Prior Year

The total number of residential properties sold each month.

Filters Used
Property Type: Single Family
Residence

Percent Change from Prior Year

Current Year

Percent Change from Prior Year

#### **Closed Sales Volume**

The sum of the sales price of residential properties sold each month.