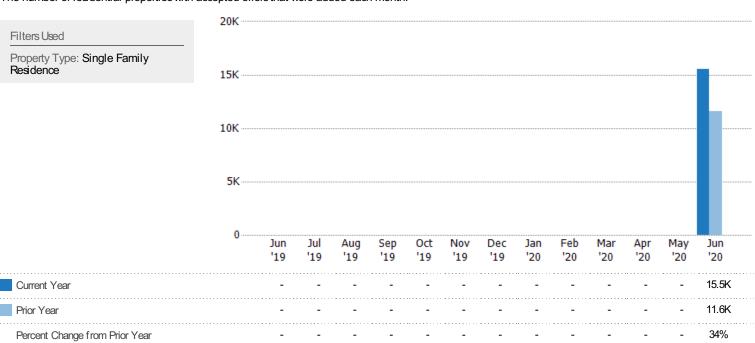

#### **New Pending Sales**

Active

The number of residential properties with accepted offers that were added each month.

40K

| Pending | - | - | - | - | - | - | - | - | - | - | - | - | 16.2K |
|---------|---|---|---|---|---|---|---|---|---|---|---|---|-------|
| Sold    | - | - | - |   | - |   |   |   | - | - | - | - | 10.6K |
|         |   |   |   |   |   |   |   |   |   |   |   |   |       |