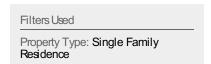

#### Active/Pending/Sold Units

The number of residential properties that were Active, Pending and Sold each month.

| Filters Used                           | 40K             |            |            |     | <br>       | <br> |            |            |            |            |            |
|----------------------------------------|-----------------|------------|------------|-----|------------|------|------------|------------|------------|------------|------------|
| Property Type: Single Family Residence | 30K             |            |            |     | <br>       | <br> |            |            |            |            |            |
|                                        | 20K             |            |            |     | <br>       | <br> |            |            |            |            |            |
|                                        | 10K             |            |            |     | <br>       | <br> |            |            |            |            |            |
|                                        | 0<br>Jun<br>'19 | Jul<br>'19 | Aug<br>'19 | Sep | Nov<br>'19 |      | Feb<br>'20 | Mar<br>'20 | Apr<br>'20 | May<br>'20 | Jun<br>'20 |

| Pending | - | - | - | - | - | - | - | - | - | - | - | - | 16.2K |
|---------|---|---|---|---|---|---|---|---|---|---|---|---|-------|
| Sold    | - | - | - |   | - |   |   |   | - | - | - | - | 10.6K |
|         |   |   |   |   |   |   |   |   |   |   |   |   |       |