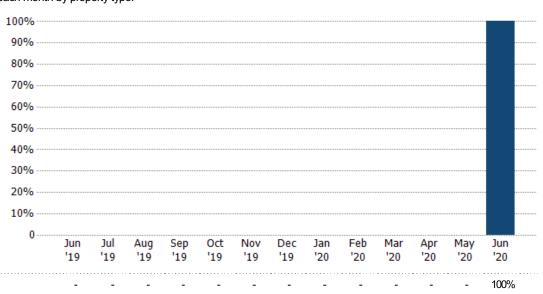

#### Closed Sales by Property Type

The percentage of residential properties sold each month by property type.

Filters Used

Current Year

Prior Year

Property Type: Single Family Residence

Percent Change from Prior Year