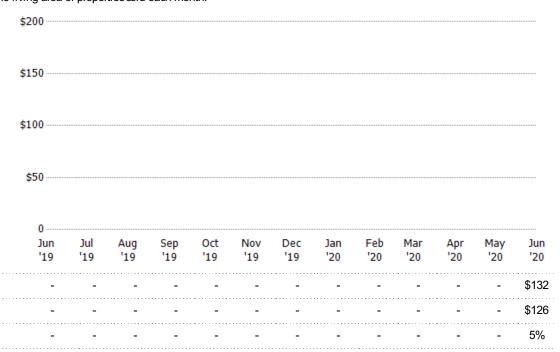

#### Average Sales Price per Sq Ft

The average of the sales price divided by the living area of properties sold each month.

Filters Used
Property Type: Single Family
Residence

| \$200 |              |              |              |              |              |       |          |       |              |              |     |       |
|-------|--------------|--------------|--------------|--------------|--------------|-------|----------|-------|--------------|--------------|-----|-------|
| \$150 |              |              |              |              |              |       |          |       |              |              |     |       |
| \$100 |              |              |              |              |              |       |          |       |              |              |     |       |
| \$50  |              |              |              |              |              |       |          |       |              |              |     |       |
| Jun   | Jul          | Aug          |              |              | Nov<br>'19   |       |          | Feb   | Mar          | Apr          | May | Jun   |
| '19   | '19          |              |              |              |              |       | '20      | '20   | '20          | '20          |     |       |
| -<br> | <del>-</del> | <del>-</del> | <del>-</del> | <del>-</del> | <del>-</del> | -<br> | <b>-</b> | -<br> | <del>-</del> | <del>-</del> |     | \$139 |
|       | -            | -            | _            | -            | _            | -     | _        | _     | -            | _            | _   | \$133 |

#### Median Sales Price per Sq Ft

The median of the sales price divided by the living area of properties sold each month.

Filters Used

Current Year
Prior Year

Property Type: Single Family Residence

Percent Change from Prior Year