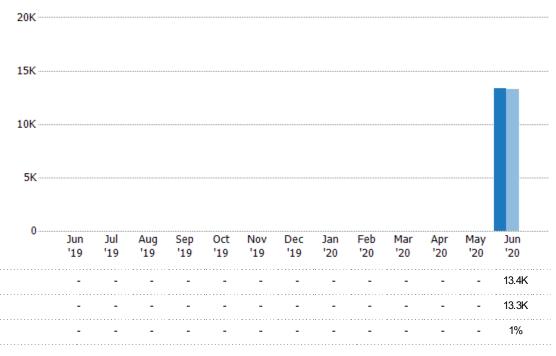

#### **New Listings**

The number of new residential listings that were added each month.

## Summary of Key Listing and Sales Metrics

A summary of the key metrics selected to be included in the report. MLS sources where licensed.

| Key Metrics                     | Jun 2020         | Jun 2019         | + / -  | YTD 2020        | YTD 2019        | + / -  |
|---------------------------------|------------------|------------------|--------|-----------------|-----------------|--------|
| Listing Activity Charts Metrics |                  |                  |        |                 |                 |        |
| New Listing Count               | 13,375           | 13,297           | +0.6%  | 13,375          | 13,297          | +0.6%  |
| New Listing Volume              | \$4,697,379,439  | \$4,193,713,696  | +12%   | \$4,697,379,439 | \$4,193,713,696 | +12%   |
| Active Listing Count            | 39,985           | 45,071           | -11.3% | N/A             | NA              |        |
| Active Listing Volume           | \$17,151,377,492 | \$17,547,676,862 | -2.3%  | N/A             | NA              |        |
| Average Listing Price           | \$429,472        | \$389,559        | +10.2% | \$429,472       | \$389,559       | +10.2% |
| Median Listing Price            | \$325,000        | \$299,900        | +8.4%  | \$325,000       | \$299,900       | +8.4%  |
| Average Listing Price per Sq Ft | \$162            | \$150            | +8.2%  | \$162           | \$150           | +8.2%  |
| Median Listing Price per Sq Ft  | \$143            | \$135            | +5.9%  | \$143           | \$135           | +5.9%  |
| Sales Activity Charts Metrics   |                  |                  | 1      |                 |                 |        |
| New Pending Sales Count         | 15,496           | 11,596           | +33.6% | 15,496          | 11,596          | +33.6% |
| New Pending Sales Volume        | \$4,910,220,532  | \$3,241,744,512  | +51.5% | \$4,910,220,532 | \$3,241,744,512 | +51.5% |
| Pending Sales Count             | 16,162           | 10,980           | +47.2% | N/A             | NA              |        |
| Pending Sales Volume            | \$5,007,554,745  | \$3,036,227,736  | +64.9% | N/A             | NA              |        |
| Closed Sales Count              | 10,587           | 10,276           | +3%    | 10,587          | 10,276          | +3%    |
| Closed Sales Volume             | \$3,364,338,999  | \$2,951,230,968  | +14%   | \$3,364,338,999 | \$2,951,230,968 | +14%   |
| Average Sales Price             | \$317,780        | \$287,196        | +10.6% | \$317,780       | \$287,196       | +10.6% |
| Median Sales Price              | \$251,000        | \$239,900        | +4.6%  | \$251,000       | \$239,900       | +4.6%  |
| Average Sales Price per Sq Ft   | \$139            | \$133            | +4%    | \$139           | \$133           | +4%    |
| Median Sales Price per Sq Ft    | \$132            | \$126            | +4.8%  | \$132           | \$126           | +4.8%  |