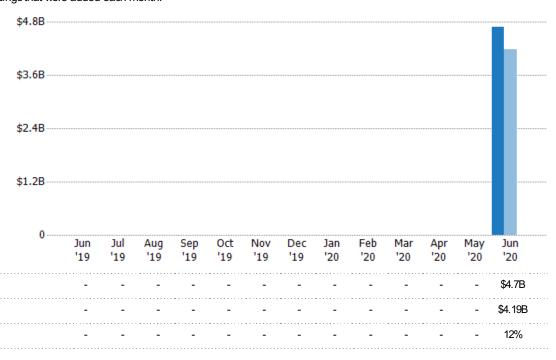

#### New Listing Volume

Percent Change from Prior Year

Current Year

Prior Year

The sum of the listing price of residential listings that were added each month.

Filters Used
Property Type: Single Family
Residence

## Summary of Key Listing and Sales Metrics

A summary of the key metrics selected to be included in the report. MLS sources where licensed.

| Key Metrics                     | Jun 2020         | Jun 2019         | + / -  | YTD 2020        | YTD 2019        | + / -  |
|---------------------------------|------------------|------------------|--------|-----------------|-----------------|--------|
| Listing Activity Charts Metrics |                  |                  |        |                 |                 |        |
| New Listing Count               | 13,375           | 13,297           | +0.6%  | 13,375          | 13,297          | +0.6%  |
| New Listing Volume              | \$4,697,379,439  | \$4,193,713,696  | +12%   | \$4,697,379,439 | \$4,193,713,696 | +12%   |
| Active Listing Count            | 39,985           | 45,071           | -11.3% | N/A             | NA              |        |
| Active Listing Volume           | \$17,151,377,492 | \$17,547,676,862 | -2.3%  | N/A             | NA              |        |
| Average Listing Price           | \$429,472        | \$389,559        | +10.2% | \$429,472       | \$389,559       | +10.2% |
| Median Listing Price            | \$325,000        | \$299,900        | +8.4%  | \$325,000       | \$299,900       | +8.4%  |
| Average Listing Price per Sq Ft | \$162            | \$150            | +8.2%  | \$162           | \$150           | +8.2%  |
| Median Listing Price per Sq Ft  | \$143            | \$135            | +5.9%  | \$143           | \$135           | +5.9%  |
| Sales Activity Charts Metrics   |                  |                  | 1      |                 |                 |        |
| New Pending Sales Count         | 15,496           | 11,596           | +33.6% | 15,496          | 11,596          | +33.6% |
| New Pending Sales Volume        | \$4,910,220,532  | \$3,241,744,512  | +51.5% | \$4,910,220,532 | \$3,241,744,512 | +51.5% |
| Pending Sales Count             | 16,162           | 10,980           | +47.2% | N/A             | NA              |        |
| Pending Sales Volume            | \$5,007,554,745  | \$3,036,227,736  | +64.9% | N/A             | NA              |        |
| Closed Sales Count              | 10,587           | 10,276           | +3%    | 10,587          | 10,276          | +3%    |
| Closed Sales Volume             | \$3,364,338,999  | \$2,951,230,968  | +14%   | \$3,364,338,999 | \$2,951,230,968 | +14%   |
| Average Sales Price             | \$317,780        | \$287,196        | +10.6% | \$317,780       | \$287,196       | +10.6% |
| Median Sales Price              | \$251,000        | \$239,900        | +4.6%  | \$251,000       | \$239,900       | +4.6%  |
| Average Sales Price per Sq Ft   | \$139            | \$133            | +4%    | \$139           | \$133           | +4%    |
| Median Sales Price per Sq Ft    | \$132            | \$126            | +4.8%  | \$132           | \$126           | +4.8%  |