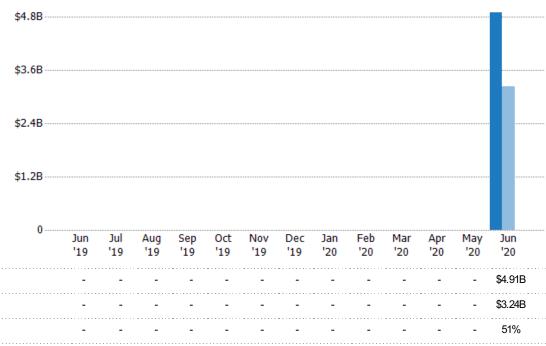

#### New Pending Sales Volume

The sum of the sales price of residential properties with accepted offers that were added each month.