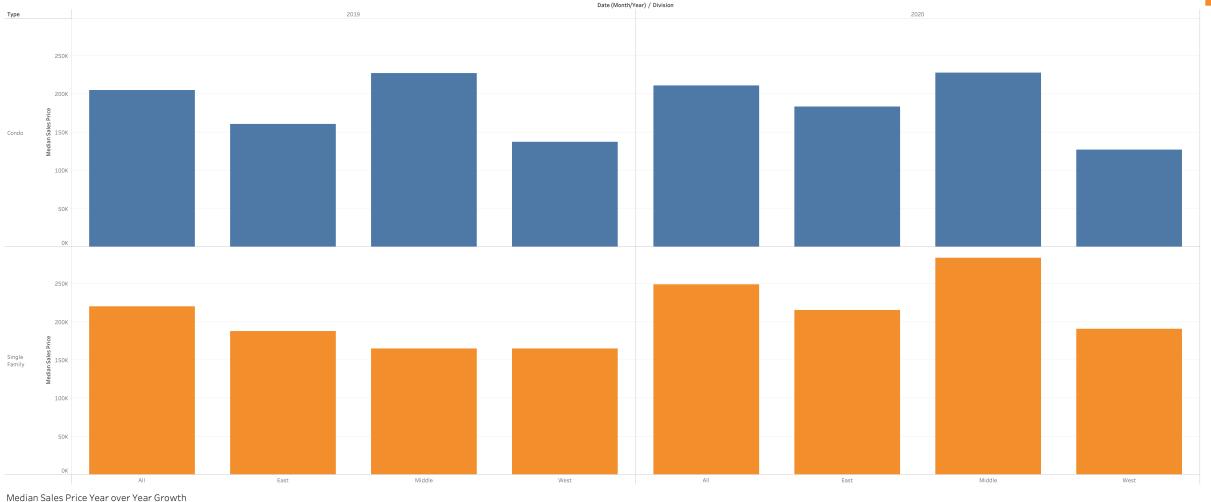

## Median Sales Price

|               | Date (Month/Year) / Division |        |        |        |  |
|---------------|------------------------------|--------|--------|--------|--|
|               | 2020                         |        |        |        |  |
| Туре          | All                          | East   | Middle | West   |  |
| Condo         | 2.93%                        | 14.33% | 0.22%  | -7.30% |  |
| Single Family | 13.18%                       | 14.72% | 72.33% | 15.76% |  |