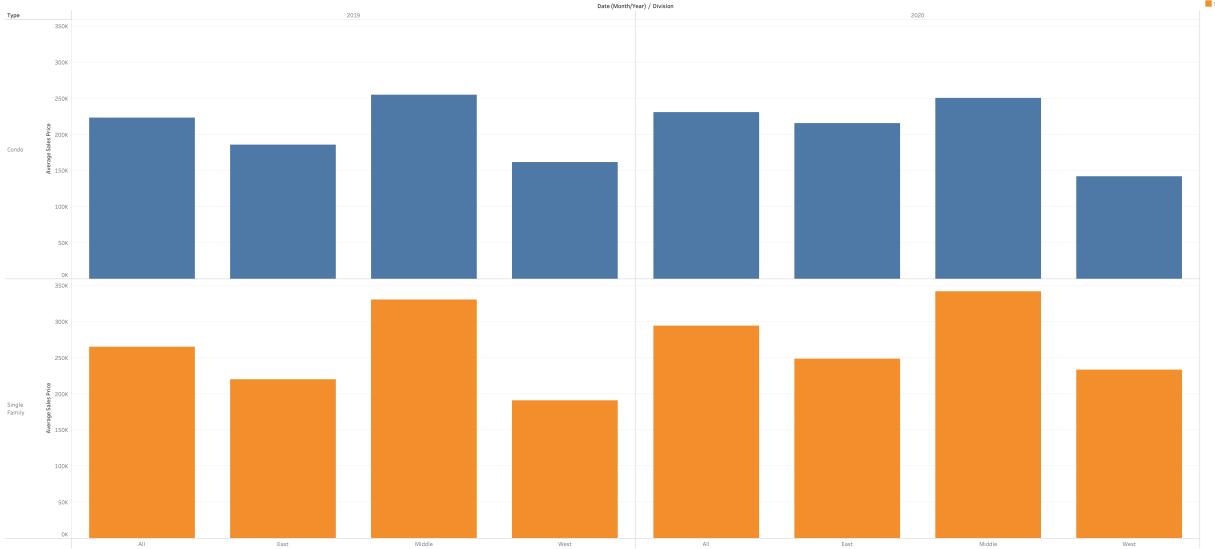

Average Sales Price Year over Year Growth

|               | Date (Month/Year) / Division |        |        |         |
|---------------|------------------------------|--------|--------|---------|
|               |                              | 2020   |        |         |
| Туре          | All                          | East   | Middle | West    |
| Condo         | 3.32%                        | 15.96% | -1.88% | -12.49% |
| Single Family | 10.90%                       | 12.96% | 3.41%  | 22.25%  |