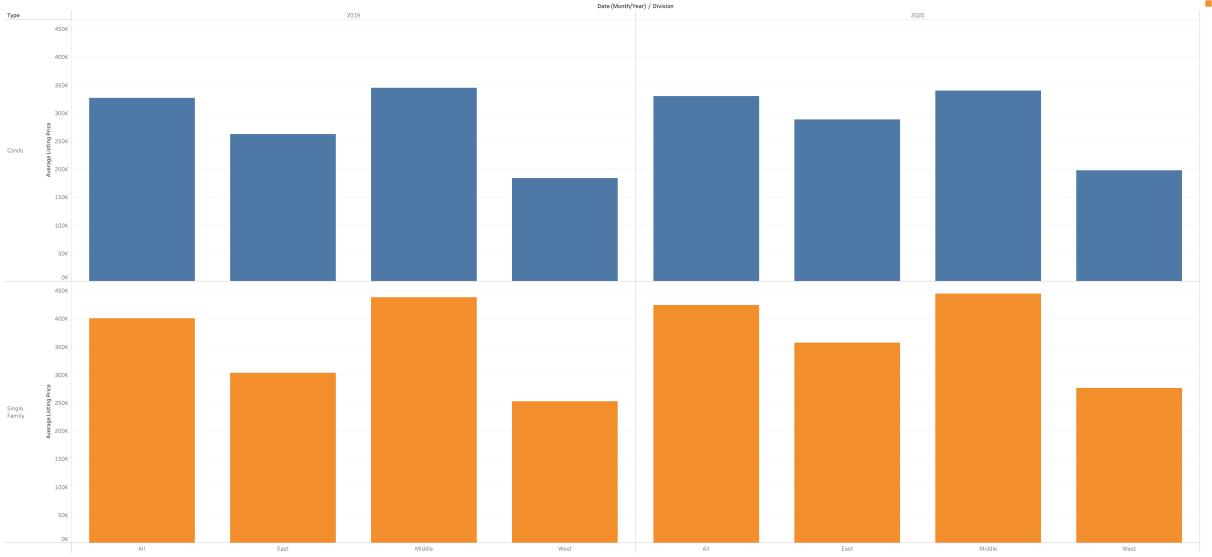

## Average Listing Count

Average Listing Count Year over Year Growth

| Date (Month/Year) / Division |       |        |        |       |
|------------------------------|-------|--------|--------|-------|
|                              |       | 2020   |        |       |
| Туре                         | All   | East   | Middle | West  |
| Condo                        | 0.91% | 9.87%  | -1.38% | 7.58% |
| Single Family                | 5.87% | 17.85% | 1.48%  | 9.51% |