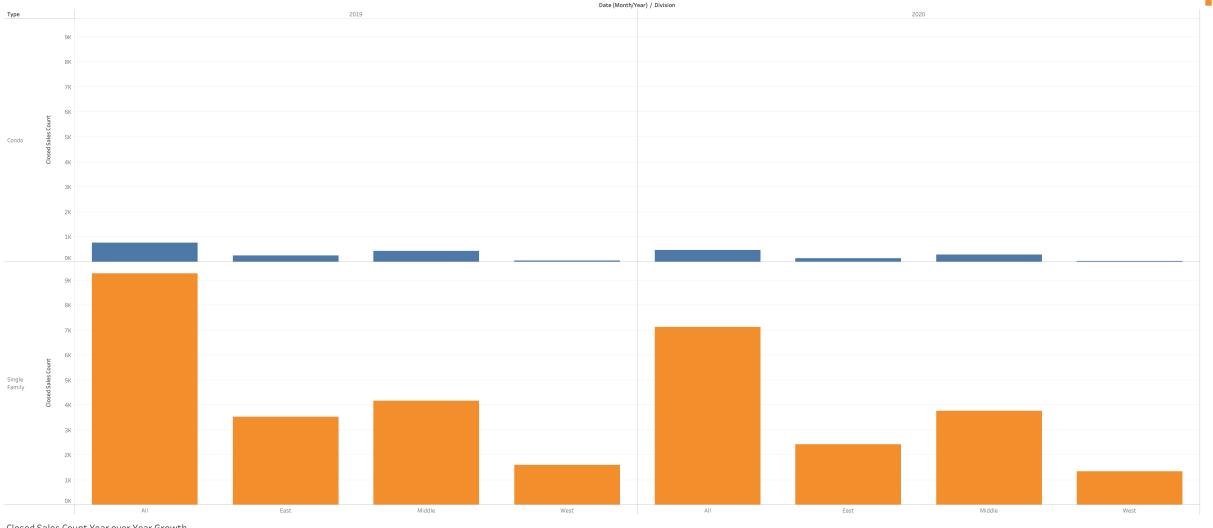

## Closed Sales Count

Closed Sales Count Year over Year Growth

|               | Date (Month/Year) / Division |         |         |         |  |
|---------------|------------------------------|---------|---------|---------|--|
|               |                              | 2020    |         |         |  |
| Туре          | All                          | East    | Middle  | West    |  |
| Condo         | -38.81%                      | -40.15% | -34.01% | -31.75% |  |
| Single Family | -23.11%                      | -31.15% | -9.71%  | -15.75% |  |