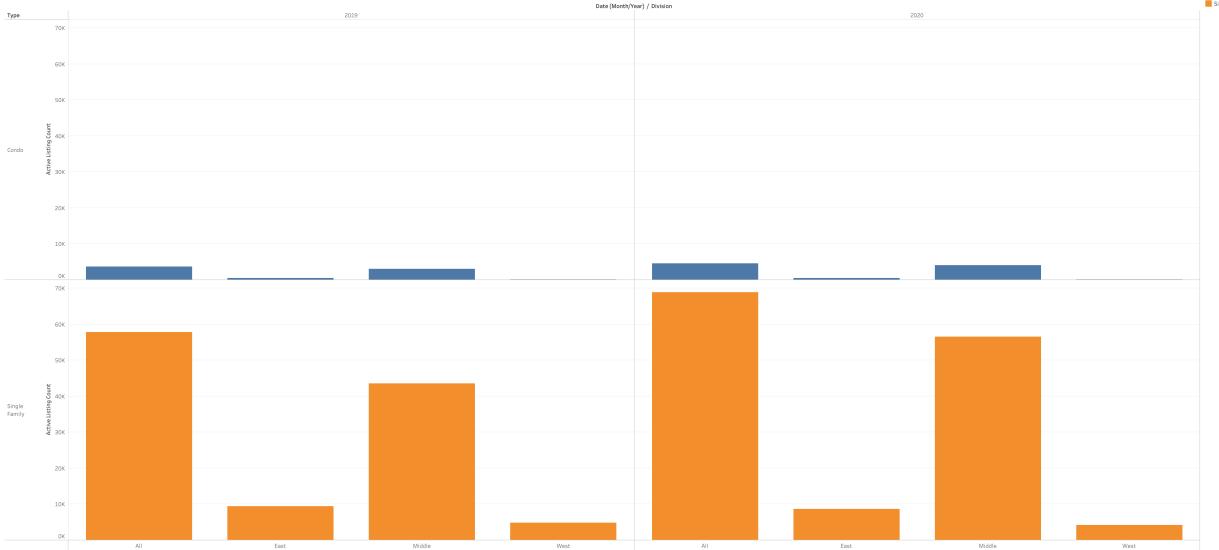

## April 2020 Market Data

Active Listing Count

Active Listing Count Year over Year Growth

|               | Date (Month/Year) / Division |        |        |         |  |
|---------------|------------------------------|--------|--------|---------|--|
|               |                              | 2020   |        |         |  |
| Туре          | All                          | East   | Middle | West    |  |
| Condo         | 25.45%                       | -8.79% | 33.21% | 27.10%  |  |
| Single Family | 19.28%                       | -8.62% | 29.92% | -13.53% |  |