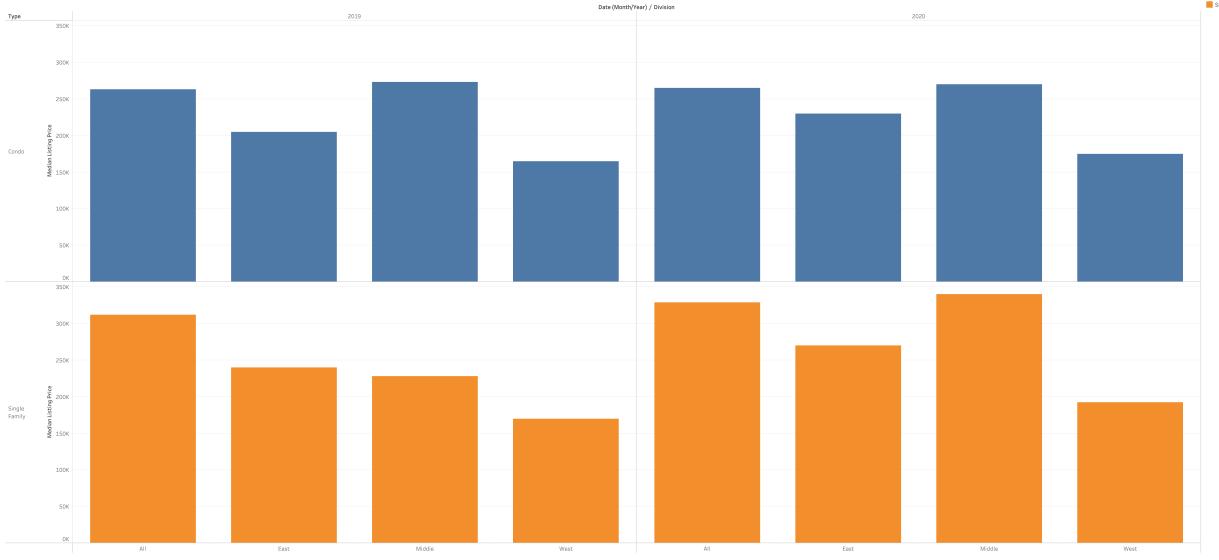

Median Listing Price

Median Listing Price Year over Year Growth

Date (Month/Year) / Division
Date (Month/Year) / Division

200
Midle
Media

Condo
Ali
Media
Media
Media

Single Family
Ali
Media
Media</th

Average Sales Price