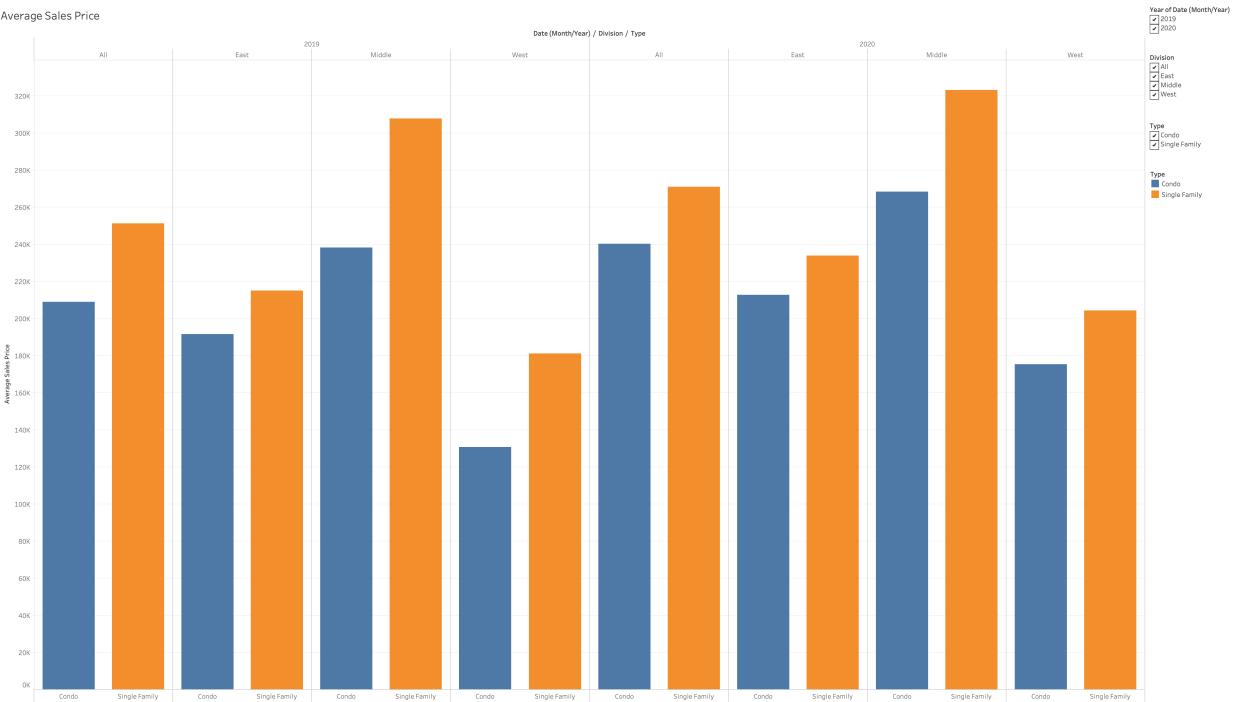

## Average Sales Price

Year of Date (Month/Year) 

## All Stats

|          |                          | Date (Month/Year) / Type |                |               |                |
|----------|--------------------------|--------------------------|----------------|---------------|----------------|
|          |                          | 2019                     |                | 2020          |                |
| Division |                          | Condo                    | Single Family  | Condo         | Single Family  |
| AII      | Active Listing Count     | 3,355                    | 54,756         | 4,312         | 69,097         |
|          | Active Listing Volume    | 1,044,664,704            | 21,184,055,110 | 1,405,676,691 | 28,443,048,474 |
|          | Average Listing Price    | 311,561                  | 386,938        | 326,067       | 411,753        |
|          | Average Sales Price      | 209,154                  | 251,341        | 240,520       | 271,146        |
|          | Closed Sales Count       | 485                      | 5,788          | 568           | 6,893          |
|          | Closed Sales Volume      | 101,439,577              | 1,454,760,884  | 136.615,490   | 1,869,006,180  |
|          | Median Listing Price     | 253,650                  | 299,900        | 264,000       | 319,729        |
|          | Median Sales Price       | 181,000                  | 210,000        | 210,525       | 230,000        |
|          |                          | 871                      | 11,300         | 864           | 11,31          |
|          | New Listing Count        |                          |                |               |                |
|          | New Listing Volume       | 231,494,344              | 3,612,751,482  | 227,432,343   | 3,612,751,482  |
|          | New Pending Sales Count  | 646                      | 8,082          | 831           | 10,38          |
|          | New Pending Sales Volume | 146,229,454              | 2,080,923,439  | 200,444,764   | 2,959,777,290  |
|          | Pending Sales Count      | 727                      | 10,714         | 931           | 12,734         |
|          | Pending Sales Volume     | 185,877,325              | 3,053,912,701  | 231,262,424   | 3,831,157,418  |
| East     | Active Listing Count     | 725                      | 11,421         | 606           | 12,153         |
|          | Active Listing Volume    | 171,547,916              | 3,500,504,897  | 182,022,495   | 4,217,948,399  |
|          | Average Listing Price    | 236,618                  | 306,578        | 300,367       | 347,47         |
|          | Average Sales Price      | 191,550                  | 215,258        | 212,933       | 234,13         |
|          | Closed Sales Count       | 187                      | 2,187          | 218           | 2,605          |
|          | Closed Sales Volume      | 35,819,974               | 470,770,123    | 46,419,395    | 609,912,328    |
|          | Median Listing Price     | 199,900                  | 229,900        | 244,500       | 259,90         |
|          |                          | 156,000                  | 180,000        | 169,250       | 195,00         |
|          | Median Sales Price       |                          |                |               |                |
|          | New Listing Count        | 316                      | 3,893          | 274           | 3,74           |
|          | New Listing Volume       | 74,533,114               | 964,578,952    | 62,418,300    | 966,308,08     |
|          | New Pending Sales Count  | 246                      | 3,285          | 248           | 3,640          |
|          | New Pending Sales Volume | 49,956,804               | 736,591,400    | 48,073,560    | 857,161,50     |
|          | Pending Sales Count      | 300                      | 3,943          | 349           | 5,380          |
|          | Pending Sales Volume     | 74,881,942               | 935,271,586    | 75,415,534    | 1,349,783,328  |
| Middle   | Active Listing Count     | 2,520                    | 38,773         | 3,585         | 52,90          |
|          | Active Listing Volume    | 850,001,825              | 16,670,766,426 | 1,202,298,123 | 23,187,886,30  |
|          | Average Listing Price    | 337,570                  | 430,014        | 335,463       | 438,32         |
|          | Average Sales Price      | 238,399                  | 307,908        | 268,596       | 323,39         |
|          | Closed Sales Count       | 249                      | 2,617          | 309           | 3,22           |
|          | Closed Sales Volume      | 59,361,453               | 805,796,304    | 82,996,095    | 1,043,598,74   |
|          | Median Listing Price     | 269,900                  | 329,900        | 268,950       | 338,30         |
|          | Median Sales Price       | 200,000                  | 256,000        | 235,000       | 268,500        |
|          |                          |                          |                |               |                |
|          | New Listing Count        | 507                      | 5,748          | 528           | 5,963          |
|          | New Listing Volume       | 149,124,330              | 2,135,007,932  | 153,711,718   | 2,292,369,293  |
|          | New Pending Sales Count  | 357                      | 3,448          | 538           | 5,574          |
|          | New Pending Sales Volume | 90,234,350               | 1,090,116,654  | 144,145,904   | 1,874,677,594  |
|          | Pending Sales Count      | 397                      | 5,384          | 547           | 5,827          |
|          | Pending Sales Volume     | 106,252,183              | 1,836,732,108  | 149,255,890   | 2,178,771,018  |
| West     | Active Listing Count     | 107                      | 4,825          | 125           | 1,533          |
|          | Active Listing Volume    | 21,660,538               | 1,092,364,304  | 21,419,783    | 1,184,961,849  |
|          | Average Listing Price    | 202,435                  | 226,397        | 171,358       | 261,52         |
|          | Average Sales Price      | 130,748                  | 181.171        | 175,464       | 204,52         |
|          | Closed Sales Count       | 51                       | 1,012          | 42            | 1,12           |
|          | Closed Sales Volume      | 6,668,150                | 183,345,033    | 7,369,500     | 229,068,91     |
|          | Median Listing Price     | 169,500                  | 159,000        | 150,000       | 179,90         |
|          | _                        | 122,500                  |                | 161,250       |                |
|          | Median Sales Price       |                          | 151,126        |               | 174,77         |
|          | New Listing Count        | 47                       | 1,724          | 62            | 1,68           |
|          | New Listing Volume       | 7,494,500                | 353,893,254    | 11,049,425    | 366,604,22     |
|          | New Pending Sales Count  | 43                       | 1,380          | 52            | 1,33           |
|          | New Pending Sales Volume | 6,109,200                | 260,552,407    | 9,560,200     | 266,197,15     |
|          | Pending Sales Count      | 32                       | 1,419          | 42            | 1,60           |
|          | Pending Sales Volume     | 5,036,600                | 286,552,407    | 7,697,600     | 319,795,650    |