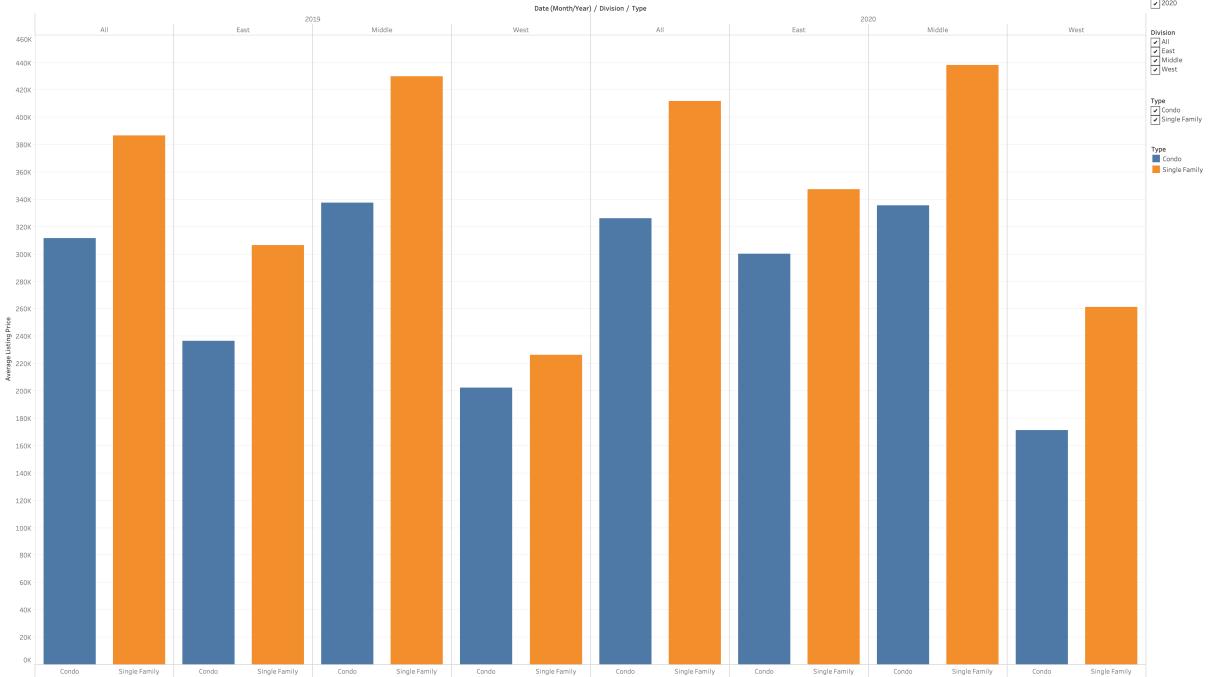

## January 2020 Housing Statistics

Average Listing Price

Year of Date (Month/Year)

Image: Provide the second se

Median Listing Price

Year of Date (Month/Year) 2019 2020

## All Stats

|          |                          | Date (Month/Year) / Type |                |               |                |
|----------|--------------------------|--------------------------|----------------|---------------|----------------|
|          |                          | 2019                     |                | 2020          |                |
| Division |                          | Condo                    | Single Family  | Condo         | Single Family  |
| AII      | Active Listing Count     | 3,355                    | 54,756         | 4,312         | 69,097         |
|          | Active Listing Volume    | 1,044,664,704            | 21,184,055,110 | 1,405,676,691 | 28,443,048,474 |
|          | Average Listing Price    | 311,561                  | 386,938        | 326,067       | 411,753        |
|          | Average Sales Price      | 209,154                  | 251,341        | 240,520       | 271,146        |
|          | Closed Sales Count       | 485                      | 5,788          | 568           | 6,893          |
|          | Closed Sales Volume      | 101,439,577              | 1,454,760,884  | 136.615,490   | 1,869,006,180  |
|          | Median Listing Price     | 253,650                  | 299,900        | 264,000       | 319,729        |
|          | Median Sales Price       | 181,000                  | 210,000        | 210,525       | 230,000        |
|          |                          | 871                      | 11,300         | 864           | 11,31          |
|          | New Listing Count        |                          |                |               |                |
|          | New Listing Volume       | 231,494,344              | 3,612,751,482  | 227,432,343   | 3,612,751,482  |
|          | New Pending Sales Count  | 646                      | 8,082          | 831           | 10,38          |
|          | New Pending Sales Volume | 146,229,454              | 2,080,923,439  | 200,444,764   | 2,959,777,290  |
|          | Pending Sales Count      | 727                      | 10,714         | 931           | 12,734         |
|          | Pending Sales Volume     | 185,877,325              | 3,053,912,701  | 231,262,424   | 3,831,157,418  |
| East     | Active Listing Count     | 725                      | 11,421         | 606           | 12,153         |
|          | Active Listing Volume    | 171,547,916              | 3,500,504,897  | 182,022,495   | 4,217,948,399  |
|          | Average Listing Price    | 236,618                  | 306,578        | 300,367       | 347,47         |
|          | Average Sales Price      | 191,550                  | 215,258        | 212,933       | 234,13         |
|          | Closed Sales Count       | 187                      | 2,187          | 218           | 2,605          |
|          | Closed Sales Volume      | 35,819,974               | 470,770,123    | 46,419,395    | 609,912,328    |
|          | Median Listing Price     | 199,900                  | 229,900        | 244,500       | 259,90         |
|          |                          | 156,000                  | 180,000        | 169,250       | 195,00         |
|          | Median Sales Price       |                          |                |               |                |
|          | New Listing Count        | 316                      | 3,893          | 274           | 3,74           |
|          | New Listing Volume       | 74,533,114               | 964,578,952    | 62,418,300    | 966,308,08     |
|          | New Pending Sales Count  | 246                      | 3,285          | 248           | 3,640          |
|          | New Pending Sales Volume | 49,956,804               | 736,591,400    | 48,073,560    | 857,161,50     |
|          | Pending Sales Count      | 300                      | 3,943          | 349           | 5,380          |
|          | Pending Sales Volume     | 74,881,942               | 935,271,586    | 75,415,534    | 1,349,783,328  |
| Middle   | Active Listing Count     | 2,520                    | 38,773         | 3,585         | 52,90          |
|          | Active Listing Volume    | 850,001,825              | 16,670,766,426 | 1,202,298,123 | 23,187,886,30  |
|          | Average Listing Price    | 337,570                  | 430,014        | 335,463       | 438,32         |
|          | Average Sales Price      | 238,399                  | 307,908        | 268,596       | 323,39         |
|          | Closed Sales Count       | 249                      | 2,617          | 309           | 3,22           |
|          | Closed Sales Volume      | 59,361,453               | 805,796,304    | 82,996,095    | 1,043,598,74   |
|          | Median Listing Price     | 269,900                  | 329,900        | 268,950       | 338,30         |
|          | Median Sales Price       | 200,000                  | 256,000        | 235,000       | 268,500        |
|          |                          |                          |                |               |                |
|          | New Listing Count        | 507                      | 5,748          | 528           | 5,963          |
|          | New Listing Volume       | 149,124,330              | 2,135,007,932  | 153,711,718   | 2,292,369,293  |
|          | New Pending Sales Count  | 357                      | 3,448          | 538           | 5,574          |
|          | New Pending Sales Volume | 90,234,350               | 1,090,116,654  | 144,145,904   | 1,874,677,594  |
|          | Pending Sales Count      | 397                      | 5,384          | 547           | 5,827          |
|          | Pending Sales Volume     | 106,252,183              | 1,836,732,108  | 149,255,890   | 2,178,771,018  |
| West     | Active Listing Count     | 107                      | 4,825          | 125           | 1,533          |
|          | Active Listing Volume    | 21,660,538               | 1,092,364,304  | 21,419,783    | 1,184,961,849  |
|          | Average Listing Price    | 202,435                  | 226,397        | 171,358       | 261,52         |
|          | Average Sales Price      | 130,748                  | 181.171        | 175,464       | 204,52         |
|          | Closed Sales Count       | 51                       | 1,012          | 42            | 1,12           |
|          | Closed Sales Volume      | 6,668,150                | 183,345,033    | 7,369,500     | 229,068,91     |
|          | Median Listing Price     | 169,500                  | 159,000        | 150,000       | 179,90         |
|          | _                        | 122,500                  |                | 161,250       |                |
|          | Median Sales Price       |                          | 151,126        |               | 174,77         |
|          | New Listing Count        | 47                       | 1,724          | 62            | 1,68           |
|          | New Listing Volume       | 7,494,500                | 353,893,254    | 11,049,425    | 366,604,22     |
|          | New Pending Sales Count  | 43                       | 1,380          | 52            | 1,33           |
|          | New Pending Sales Volume | 6,109,200                | 260,552,407    | 9,560,200     | 266,197,15     |
|          | Pending Sales Count      | 32                       | 1,419          | 42            | 1,60           |
|          | Pending Sales Volume     | 5,036,600                | 286,552,407    | 7,697,600     | 319,795,650    |