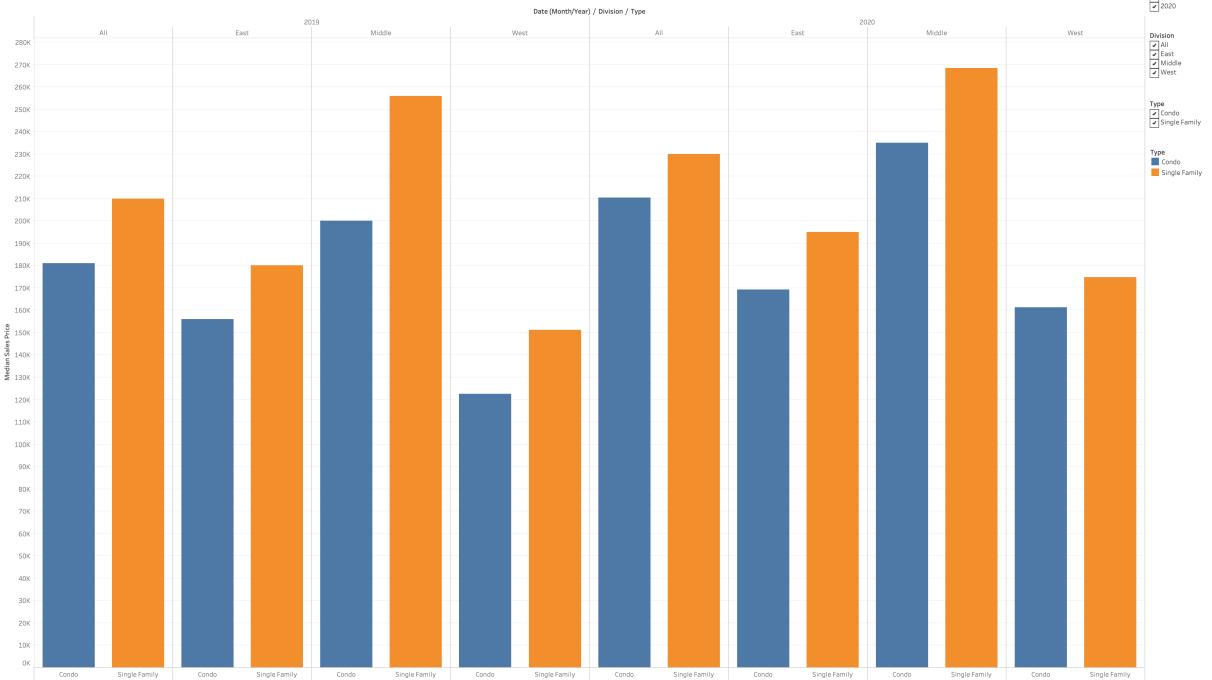

## All Stats

|          |                          | Date (Month/Year) / Type |                |               |                |
|----------|--------------------------|--------------------------|----------------|---------------|----------------|
|          |                          | 2019                     |                | 2020          |                |
| Division |                          | Condo                    | Single Family  | Condo         | Single Family  |
| AII      | Active Listing Count     | 3,355                    | 54,756         | 4,312         | 69,097         |
|          | Active Listing Volume    | 1,044,664,704            | 21,184,055,110 | 1,405,676,691 | 28,443,048,474 |
|          | Average Listing Price    | 311,561                  | 386,938        | 326,067       | 411,753        |
|          | Average Sales Price      | 209,154                  | 251,341        | 240,520       | 271,146        |
|          | Closed Sales Count       | 485                      | 5,788          | 568           | 6,893          |
|          | Closed Sales Volume      | 101,439,577              | 1,454,760,884  | 136.615,490   | 1,869,006,180  |
|          | Median Listing Price     | 253,650                  | 299,900        | 264,000       | 319,729        |
|          | Median Sales Price       | 181,000                  | 210,000        | 210,525       | 230,000        |
|          |                          | 871                      | 11,300         | 864           | 11,31          |
|          | New Listing Count        |                          |                |               |                |
|          | New Listing Volume       | 231,494,344              | 3,612,751,482  | 227,432,343   | 3,612,751,482  |
|          | New Pending Sales Count  | 646                      | 8,082          | 831           | 10,38          |
|          | New Pending Sales Volume | 146,229,454              | 2,080,923,439  | 200,444,764   | 2,959,777,290  |
|          | Pending Sales Count      | 727                      | 10,714         | 931           | 12,734         |
|          | Pending Sales Volume     | 185,877,325              | 3,053,912,701  | 231,262,424   | 3,831,157,418  |
| East     | Active Listing Count     | 725                      | 11,421         | 606           | 12,153         |
|          | Active Listing Volume    | 171,547,916              | 3,500,504,897  | 182,022,495   | 4,217,948,399  |
|          | Average Listing Price    | 236,618                  | 306,578        | 300,367       | 347,47         |
|          | Average Sales Price      | 191,550                  | 215,258        | 212,933       | 234,13         |
|          | Closed Sales Count       | 187                      | 2,187          | 218           | 2,605          |
|          | Closed Sales Volume      | 35,819,974               | 470,770,123    | 46,419,395    | 609,912,328    |
|          | Median Listing Price     | 199,900                  | 229,900        | 244,500       | 259,90         |
|          |                          | 156,000                  | 180,000        | 169,250       | 195,00         |
|          | Median Sales Price       |                          |                |               |                |
|          | New Listing Count        | 316                      | 3,893          | 274           | 3,74           |
|          | New Listing Volume       | 74,533,114               | 964,578,952    | 62,418,300    | 966,308,08     |
|          | New Pending Sales Count  | 246                      | 3,285          | 248           | 3,640          |
|          | New Pending Sales Volume | 49,956,804               | 736,591,400    | 48,073,560    | 857,161,50     |
|          | Pending Sales Count      | 300                      | 3,943          | 349           | 5,380          |
|          | Pending Sales Volume     | 74,881,942               | 935,271,586    | 75,415,534    | 1,349,783,328  |
| Middle   | Active Listing Count     | 2,520                    | 38,773         | 3,585         | 52,90          |
|          | Active Listing Volume    | 850,001,825              | 16,670,766,426 | 1,202,298,123 | 23,187,886,30  |
|          | Average Listing Price    | 337,570                  | 430,014        | 335,463       | 438,32         |
|          | Average Sales Price      | 238,399                  | 307,908        | 268,596       | 323,39         |
|          | Closed Sales Count       | 249                      | 2,617          | 309           | 3,22           |
|          | Closed Sales Volume      | 59,361,453               | 805,796,304    | 82,996,095    | 1,043,598,74   |
|          | Median Listing Price     | 269,900                  | 329,900        | 268,950       | 338,30         |
|          | Median Sales Price       | 200,000                  | 256,000        | 235,000       | 268,500        |
|          |                          |                          |                |               |                |
|          | New Listing Count        | 507                      | 5,748          | 528           | 5,963          |
|          | New Listing Volume       | 149,124,330              | 2,135,007,932  | 153,711,718   | 2,292,369,293  |
|          | New Pending Sales Count  | 357                      | 3,448          | 538           | 5,574          |
|          | New Pending Sales Volume | 90,234,350               | 1,090,116,654  | 144,145,904   | 1,874,677,594  |
|          | Pending Sales Count      | 397                      | 5,384          | 547           | 5,827          |
|          | Pending Sales Volume     | 106,252,183              | 1,836,732,108  | 149,255,890   | 2,178,771,018  |
| West     | Active Listing Count     | 107                      | 4,825          | 125           | 1,533          |
|          | Active Listing Volume    | 21,660,538               | 1,092,364,304  | 21,419,783    | 1,184,961,849  |
|          | Average Listing Price    | 202,435                  | 226,397        | 171,358       | 261,52         |
|          | Average Sales Price      | 130,748                  | 181.171        | 175,464       | 204,52         |
|          | Closed Sales Count       | 51                       | 1,012          | 42            | 1,12           |
|          | Closed Sales Volume      | 6,668,150                | 183,345,033    | 7,369,500     | 229,068,91     |
|          | Median Listing Price     | 169,500                  | 159,000        | 150,000       | 179,90         |
|          | _                        | 122,500                  |                | 161,250       |                |
|          | Median Sales Price       |                          | 151,126        |               | 174,77         |
|          | New Listing Count        | 47                       | 1,724          | 62            | 1,68           |
|          | New Listing Volume       | 7,494,500                | 353,893,254    | 11,049,425    | 366,604,22     |
|          | New Pending Sales Count  | 43                       | 1,380          | 52            | 1,33           |
|          | New Pending Sales Volume | 6,109,200                | 260,552,407    | 9,560,200     | 266,197,15     |
|          | Pending Sales Count      | 32                       | 1,419          | 42            | 1,60           |
|          | Pending Sales Volume     | 5,036,600                | 286,552,407    | 7,697,600     | 319,795,650    |