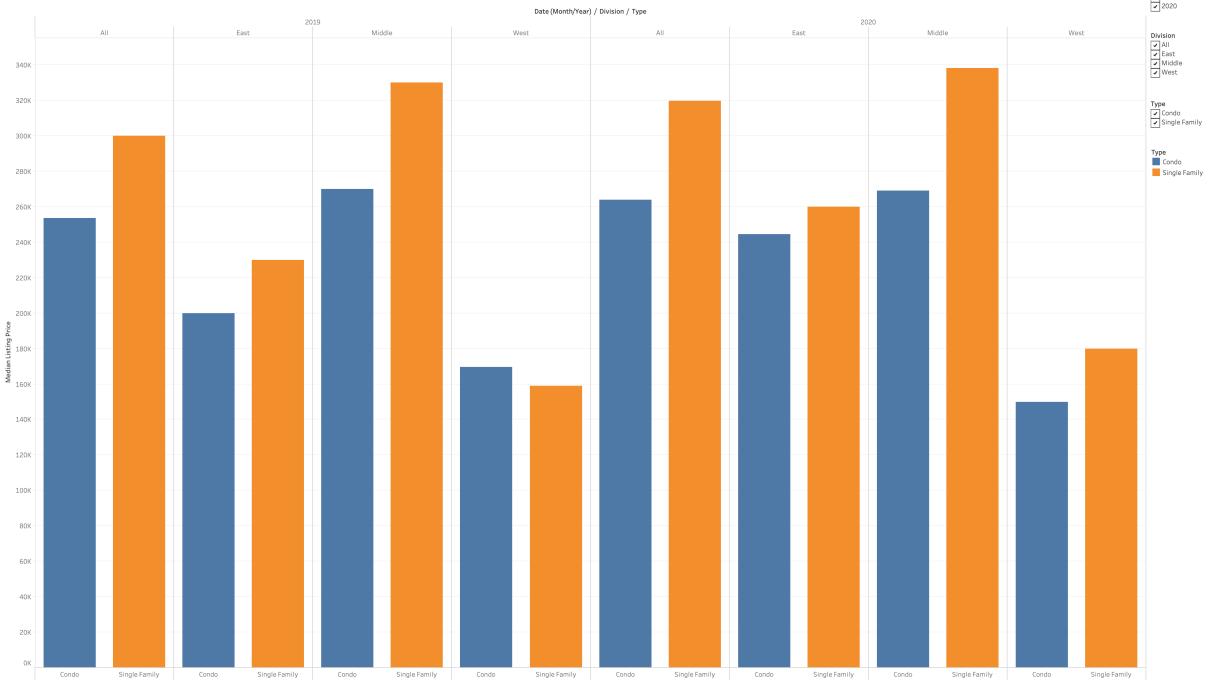

## January 2020 Housing Statistics

Average Listing Price

Year of Date (Month/Year)

Image: Provide the second se

Median Listing Price

Year of Date (Month/Year) 2019 2020

## All Stats

|          |                          | Date (Month/Year) / Type |                |               |                |
|----------|--------------------------|--------------------------|----------------|---------------|----------------|
|          |                          | 2019                     |                | 2020          |                |
| Division |                          | Condo                    | Single Family  | Condo         | Single Family  |
| AII      | Active Listing Count     | 3,355                    | 54,756         | 4,312         | 69,097         |
|          | Active Listing Volume    | 1,044,664,704            | 21,184,055,110 | 1,405,676,691 | 28,443,048,474 |
|          | Average Listing Price    | 311,561                  | 386,938        | 326,067       | 411,753        |
|          | Average Sales Price      | 209,154                  | 251,341        | 240,520       | 271,146        |
|          | Closed Sales Count       | 485                      | 5,788          | 568           | 6,893          |
|          | Closed Sales Volume      | 101,439,577              | 1,454,760,884  | 136.615,490   | 1,869,006,180  |
|          | Median Listing Price     | 253,650                  | 299,900        | 264,000       | 319,729        |
|          | Median Sales Price       | 181,000                  | 210,000        | 210,525       | 230,000        |
|          |                          | 871                      | 11,300         | 864           | 11,31          |
|          | New Listing Count        |                          |                |               |                |
|          | New Listing Volume       | 231,494,344              | 3,612,751,482  | 227,432,343   | 3,612,751,482  |
|          | New Pending Sales Count  | 646                      | 8,082          | 831           | 10,38          |
|          | New Pending Sales Volume | 146,229,454              | 2,080,923,439  | 200,444,764   | 2,959,777,290  |
|          | Pending Sales Count      | 727                      | 10,714         | 931           | 12,734         |
|          | Pending Sales Volume     | 185,877,325              | 3,053,912,701  | 231,262,424   | 3,831,157,418  |
| East     | Active Listing Count     | 725                      | 11,421         | 606           | 12,153         |
|          | Active Listing Volume    | 171,547,916              | 3,500,504,897  | 182,022,495   | 4,217,948,399  |
|          | Average Listing Price    | 236,618                  | 306,578        | 300,367       | 347,47         |
|          | Average Sales Price      | 191,550                  | 215,258        | 212,933       | 234,13         |
|          | Closed Sales Count       | 187                      | 2,187          | 218           | 2,605          |
|          | Closed Sales Volume      | 35,819,974               | 470,770,123    | 46,419,395    | 609,912,328    |
|          | Median Listing Price     | 199,900                  | 229,900        | 244,500       | 259,90         |
|          |                          | 156,000                  | 180,000        | 169,250       | 195,00         |
|          | Median Sales Price       |                          |                |               |                |
|          | New Listing Count        | 316                      | 3,893          | 274           | 3,74           |
|          | New Listing Volume       | 74,533,114               | 964,578,952    | 62,418,300    | 966,308,08     |
|          | New Pending Sales Count  | 246                      | 3,285          | 248           | 3,640          |
|          | New Pending Sales Volume | 49,956,804               | 736,591,400    | 48,073,560    | 857,161,50     |
|          | Pending Sales Count      | 300                      | 3,943          | 349           | 5,380          |
|          | Pending Sales Volume     | 74,881,942               | 935,271,586    | 75,415,534    | 1,349,783,328  |
| Middle   | Active Listing Count     | 2,520                    | 38,773         | 3,585         | 52,90          |
|          | Active Listing Volume    | 850,001,825              | 16,670,766,426 | 1,202,298,123 | 23,187,886,30  |
|          | Average Listing Price    | 337,570                  | 430,014        | 335,463       | 438,32         |
|          | Average Sales Price      | 238,399                  | 307,908        | 268,596       | 323,39         |
|          | Closed Sales Count       | 249                      | 2,617          | 309           | 3,22           |
|          | Closed Sales Volume      | 59,361,453               | 805,796,304    | 82,996,095    | 1,043,598,74   |
|          | Median Listing Price     | 269,900                  | 329,900        | 268,950       | 338,30         |
|          | Median Sales Price       | 200,000                  | 256,000        | 235,000       | 268,500        |
|          |                          |                          |                |               |                |
|          | New Listing Count        | 507                      | 5,748          | 528           | 5,963          |
|          | New Listing Volume       | 149,124,330              | 2,135,007,932  | 153,711,718   | 2,292,369,293  |
|          | New Pending Sales Count  | 357                      | 3,448          | 538           | 5,574          |
|          | New Pending Sales Volume | 90,234,350               | 1,090,116,654  | 144,145,904   | 1,874,677,594  |
|          | Pending Sales Count      | 397                      | 5,384          | 547           | 5,827          |
|          | Pending Sales Volume     | 106,252,183              | 1,836,732,108  | 149,255,890   | 2,178,771,018  |
| West     | Active Listing Count     | 107                      | 4,825          | 125           | 1,533          |
|          | Active Listing Volume    | 21,660,538               | 1,092,364,304  | 21,419,783    | 1,184,961,849  |
|          | Average Listing Price    | 202,435                  | 226,397        | 171,358       | 261,52         |
|          | Average Sales Price      | 130,748                  | 181.171        | 175,464       | 204,52         |
|          | Closed Sales Count       | 51                       | 1,012          | 42            | 1,12           |
|          | Closed Sales Volume      | 6,668,150                | 183,345,033    | 7,369,500     | 229,068,91     |
|          | Median Listing Price     | 169,500                  | 159,000        | 150,000       | 179,90         |
|          | _                        | 122,500                  |                | 161,250       |                |
|          | Median Sales Price       |                          | 151,126        |               | 174,77         |
|          | New Listing Count        | 47                       | 1,724          | 62            | 1,68           |
|          | New Listing Volume       | 7,494,500                | 353,893,254    | 11,049,425    | 366,604,22     |
|          | New Pending Sales Count  | 43                       | 1,380          | 52            | 1,33           |
|          | New Pending Sales Volume | 6,109,200                | 260,552,407    | 9,560,200     | 266,197,15     |
|          | Pending Sales Count      | 32                       | 1,419          | 42            | 1,60           |
|          | Pending Sales Volume     | 5,036,600                | 286,552,407    | 7,697,600     | 319,795,650    |