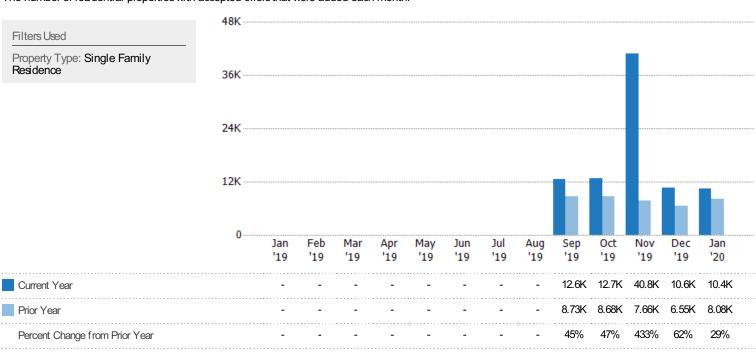

### **New Pending Sales**

The number of residential properties with accepted offers that were added each month.