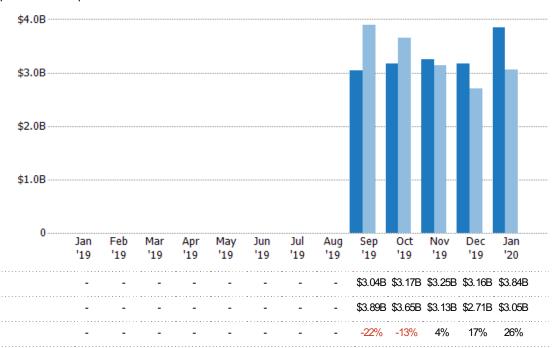

#### Pending Sales Volume

The sum of the sales price of residential properties with accepted offers that were available at the end of each month.