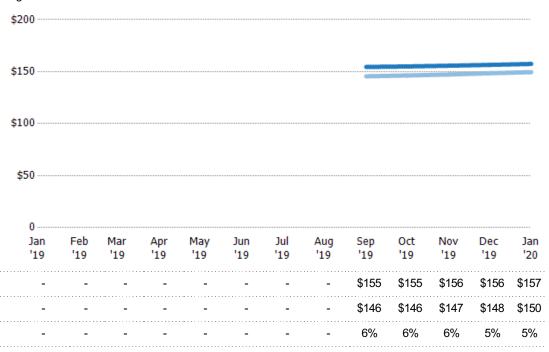

#### Average Listing Price per Sq Ft

The average of listing prices divided by the living area of homes on market at the end of each month.

Filters Used
Property Type: Single Family
Residence

### Median Listing Price per Sq Ft

The median of listing prices divided by the living area of homes on market at the end of each month.

Filters Used
Property Type: Single Family
Residence

Percent Change from Prior Year