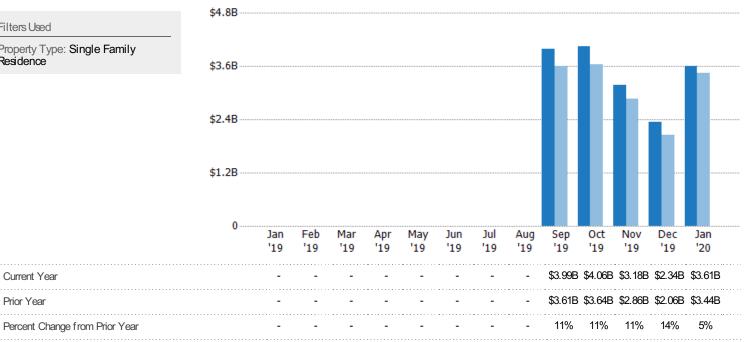

### **New Listing Volume**

Percent Change from Prior Year

Current Year

Prior Year

The sum of the listing price of residential listings that were added each month.

Filters Used Property Type: Single Family Residence

Prior Year

52.8K

34%

32%

54.8K

30%

53.6K

54.8K

26%