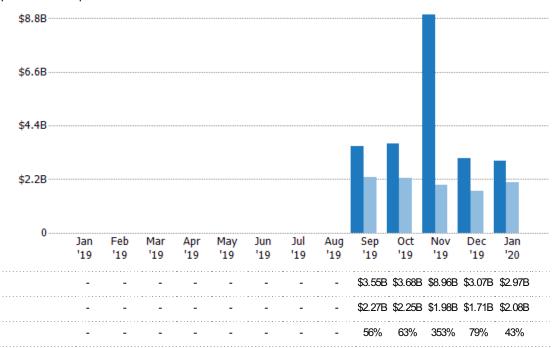

### **New Pending Sales**

The number of residential properties with accepted offers that were added each month.

#### New Pending Sales Volume

The sum of the sales price of residential properties with accepted offers that were added each month.