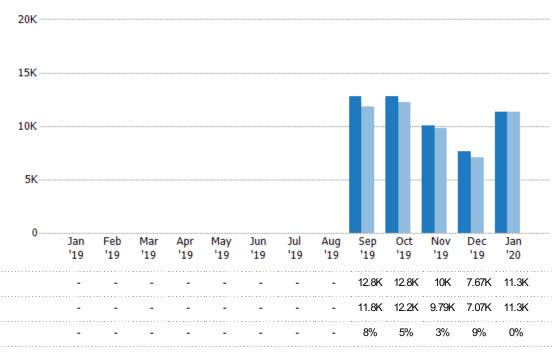

#### **New Listings**

The number of new residential listings that were added each month.

### **New Listing Volume**

Percent Change from Prior Year

Current Year

Prior Year

The sum of the listing price of residential listings that were added each month.

Filters Used Property Type: Single Family Residence

Prior Year

52.8K

34%

32%

54.8K

30%

53.6K

54.8K

26%