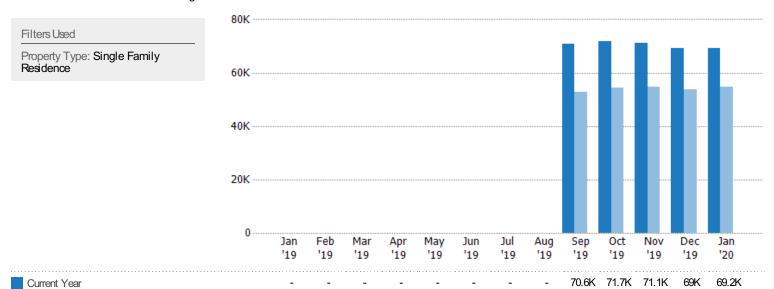

### Active/Pending/Sold Units

The number of residential properties that were Active, Pending and Sold each month.

| Filters Used                              | 80K        |            |            |   |            |            |            |            |            |            |            |            |            |
|-------------------------------------------|------------|------------|------------|---|------------|------------|------------|------------|------------|------------|------------|------------|------------|
| Property Type: Single Family<br>Residence | 60K        |            |            |   |            |            |            |            |            |            |            |            |            |
|                                           | 40K        |            |            |   |            |            |            |            |            |            |            |            |            |
|                                           | 20K        |            |            |   |            |            |            |            |            |            |            |            |            |
|                                           | 0          |            |            |   |            |            |            |            |            |            |            |            |            |
|                                           | Jan<br>'19 | Feb<br>'19 | Mar<br>'19 |   | May<br>'19 | Jun<br>'19 | Jul<br>'19 | Aug<br>'19 | Sep<br>'19 | Oct<br>'19 | Nov<br>'19 | Dec<br>'19 | Jan<br>'20 |
| Active                                    | -          | -          | -          | - | -          | -          |            | -          | 70.6K      |            | 71.1K      |            |            |
| Pending                                   | -          | -          | -          | - | -          | -          |            | -          | 10.8K      | 11K        | 11.1K      | 10.5K      | 12.8K      |
| Sold                                      | -          | -          | -          | - | -          | -          | -          | -          | 9.35K      |            | 8.28K      |            |            |