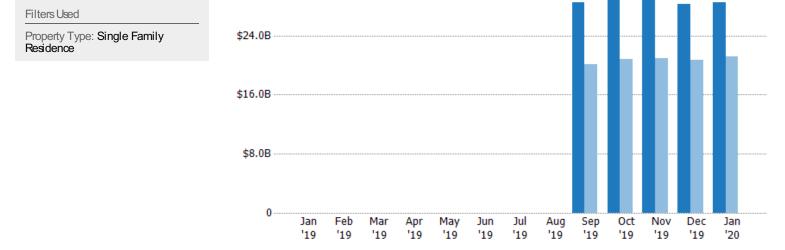

#### **Active Listing Volume**

Percent Change from Prior Year

Prior Year

The sum of the listing price of active residential listings at the end of each month.