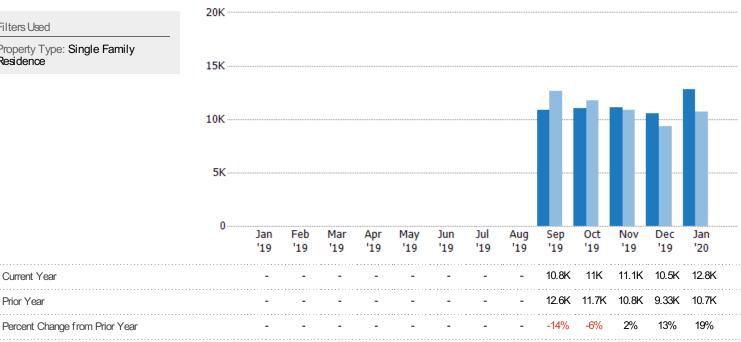

### Active/Pending/Sold Units

The number of residential properties that were Active, Pending and Sold each month.

| Filters Used                              | 80K        |            |            |   |            |            |            |            |            |            |            |            |            |
|-------------------------------------------|------------|------------|------------|---|------------|------------|------------|------------|------------|------------|------------|------------|------------|
| Property Type: Single Family<br>Residence | 60K        |            |            |   |            |            |            |            |            |            |            |            |            |
|                                           | 40K        |            |            |   |            |            |            |            |            |            |            |            |            |
|                                           | 20K        |            |            |   |            |            |            |            |            |            |            |            |            |
|                                           | 0          |            |            |   |            |            |            |            |            |            |            |            |            |
|                                           | Jan<br>'19 | Feb<br>'19 | Mar<br>'19 |   | May<br>'19 | Jun<br>'19 | Jul<br>'19 | Aug<br>'19 | Sep<br>'19 | Oct<br>'19 | Nov<br>'19 | Dec<br>'19 | Jan<br>'20 |
| Active                                    | -          | -          | -          | - | -          | -          |            | -          | 70.6K      |            | 71.1K      |            |            |
| Pending                                   | -          | -          | -          | - | -          | -          |            | -          | 10.8K      | 11K        | 11.1K      | 10.5K      | 12.8K      |
| Sold                                      | -          | -          | -          | - | -          | -          | -          | -          | 9.35K      |            | 8.28K      |            |            |