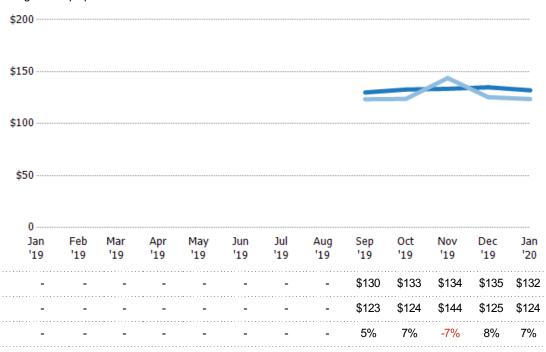

### Median Sales Price per Sq Ft

Percent Change from Prior Year

The median of the sales price divided by the living area of properties sold each month.

Filters Used
Property Type: Single Family
Residence

| <br>Jan |
|---------|
| '20     |
| 125     |
| 5119    |
| 5%      |
| J. 51   |

Current Year
Prior Year

Percent Change from Prior Year