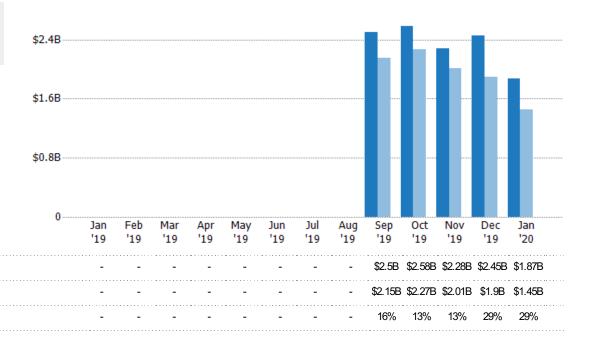

### Closed Sales by Property Type

The percentage of residential properties sold each month by property type.

Filters Used
Property Type: Single Family

Percent Change from Prior Year

Current Year

Prior Year

Residence

Single Family Residence