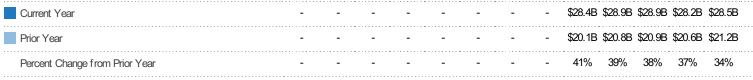

#### **Active Listing Volume**

Percent Change from Prior Year

Prior Year

The sum of the listing price of active residential listings at the end of each month.