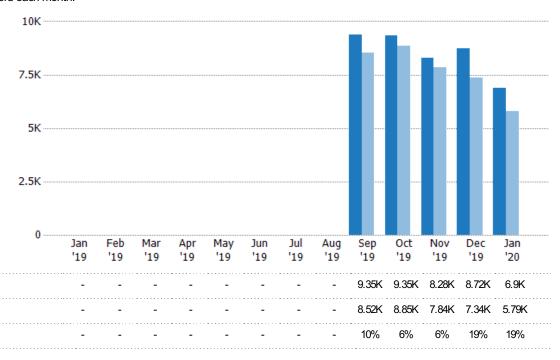

#### **Closed Sales**

Current Year

Prior Year

The total number of residential properties sold each month.

Filters Used
Property Type: Single Family
Residence

Percent Change from Prior Year

Current Year

Percent Change from Prior Year

Prior Year