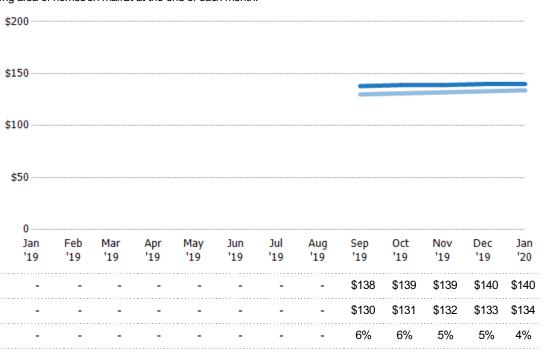

### Median Listing Price per Sq Ft

The median of listing prices divided by the living area of homes on market at the end of each month.

Filters Used
Property Type: Single Family
Residence

Percent Change from Prior Year

Current Year

Prior Year

Percent Change from Prior Year