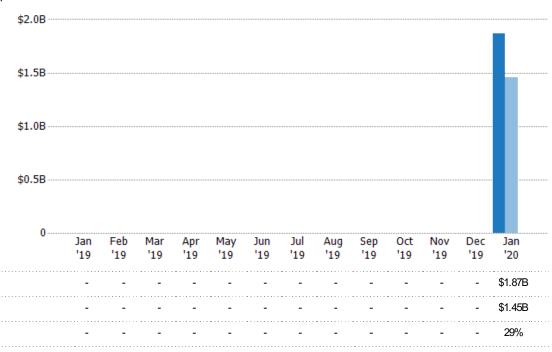

#### **Closed Sales**

Current Year

Prior Year

The total number of residential properties sold each month.

Percent Change from Prior Year

Current Year

#### **Closed Sales Volume**

The sum of the sales price of residential properties sold each month.