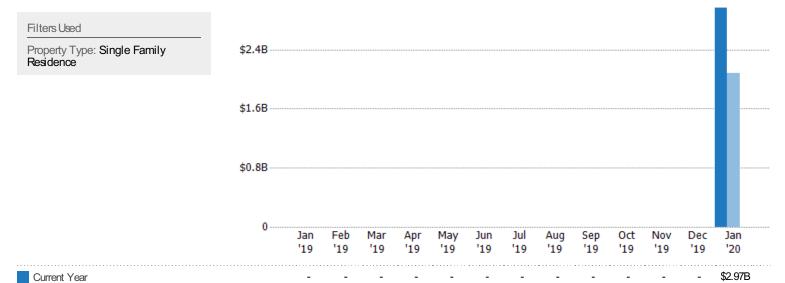

#### New Pending Sales Volume

The sum of the sales price of residential properties with accepted offers that were added each month.