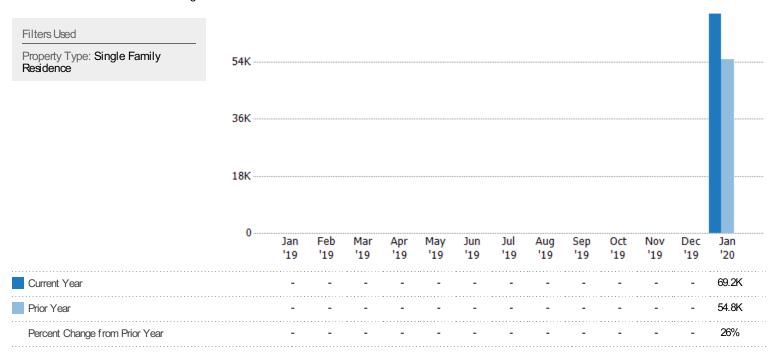

#### **Active Listings**

The number of active residential listings at the end of each month.

#### **Active Listing Volume**

The sum of the listing price of active residential listings at the end of each month.