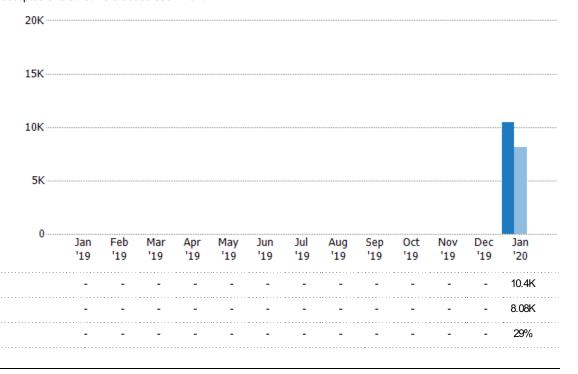

#### **New Pending Sales**

Active
Pending
Sold

The number of residential properties with accepted offers that were added each month.

Filters Used
Property Type: Single Family
Residence

Current Year

Percent Change from Prior Year

#### New Pending Sales Volume

The sum of the sales price of residential properties with accepted offers that were added each month.