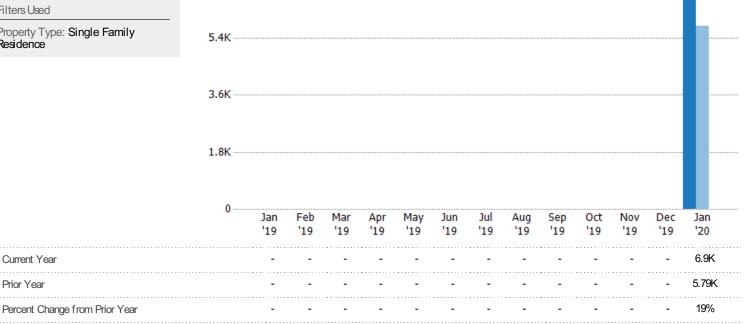

#### Active/Pending/Sold Units

The number of residential properties that were Active, Pending and Sold each month.

| Filters Used                           |  |
|----------------------------------------|--|
| Property Type: Single Family Residence |  |