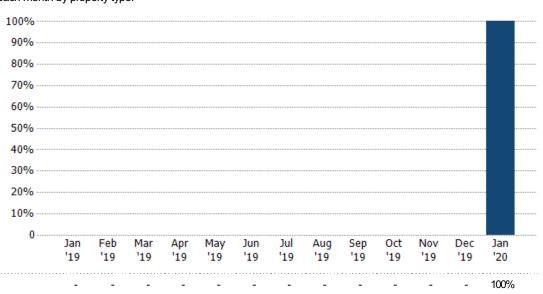

#### Closed Sales by Property Type

The percentage of residential properties sold each month by property type.

Filters Used

Current Year

Prior Year

Property Type: Single Family Residence

Percent Change from Prior Year