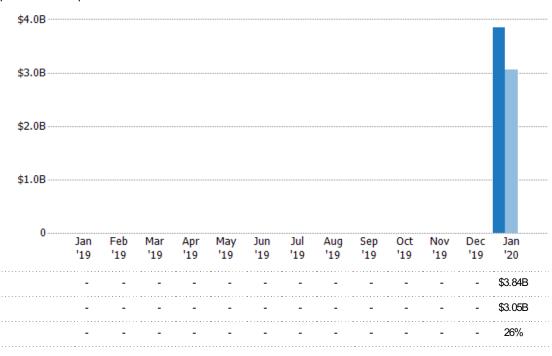

#### **Pending Sales**

Percent Change from Prior Year

Prior Year

The number of residential properties with accepted offers that were available at the end each month.

\$2.08B

43%