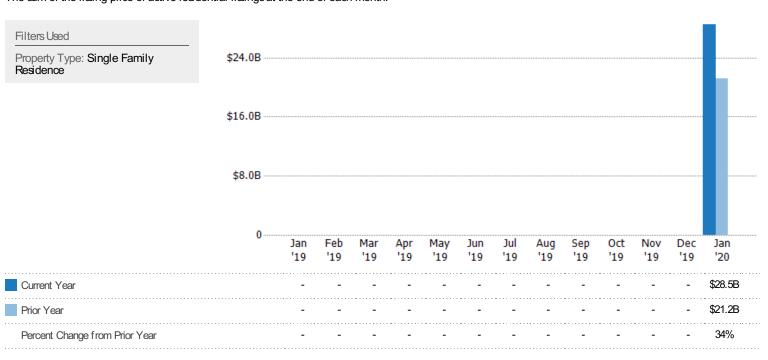

#### **Active Listing Volume**

The sum of the listing price of active residential listings at the end of each month.