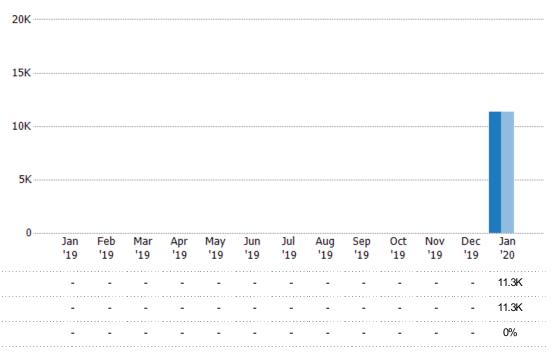

#### **New Listing Volume**

Percent Change from Prior Year

Current Year

Prior Year

The sum of the listing price of residential listings that were added each month.

Filters Used Property Type: Single Family Residence