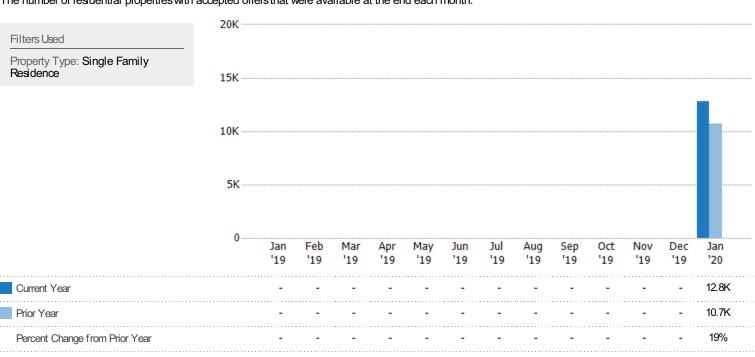

#### **Pending Sales**

Percent Change from Prior Year

Prior Year

The number of residential properties with accepted offers that were available at the end each month.

\$2.08B

43%

#### Pending Sales Volume

The sum of the sales price of residential properties with accepted offers that were available at the end of each month.