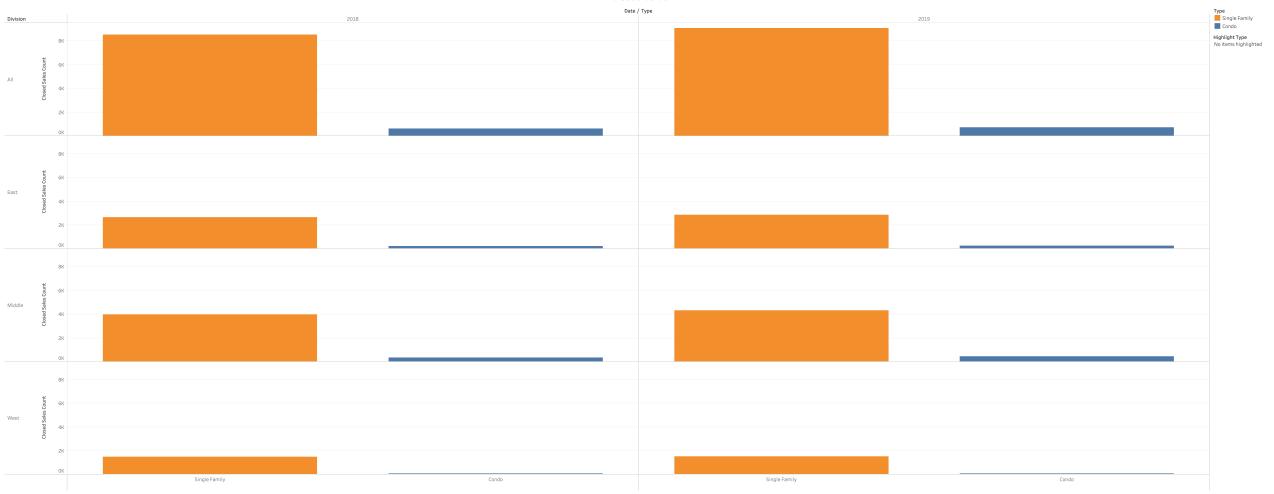

## Closed Sales

|          |                                                                   |               | Date / " | Гуре          |        |
|----------|-------------------------------------------------------------------|---------------|----------|---------------|--------|
|          |                                                                   | 2018          |          | 2019          |        |
| Division |                                                                   | Single Family | Condo    | Single Family | Condo  |
| All      | Closed Sales Count                                                | 8,531         | 628      | 9,066         | 736    |
|          | % Difference in Closed Sales Count from the Previous Year of Date |               |          | 6.27%         | 17.20% |
| East     | Closed Sales Count                                                | 2,638         | 220      | 2,840         | 226    |
|          | % Difference in Closed Sales Count from the Previous Year of Date |               |          | 7.66%         | 2.73%  |
|          | Closed Sales Count                                                | 3,982         | 350      | 4,319         | 451    |
|          | % Difference in Closed Sales Count from the Previous Year of Date |               |          | 8.46%         | 28.86% |
|          | Closed Sales Count                                                | 1,489         | 59       | 1,520         | 61     |
|          | % Difference in Closed Sales Count from the Previous Year of Date |               |          | 2.08%         | 3.39%  |
|          |                                                                   |               |          |               |        |