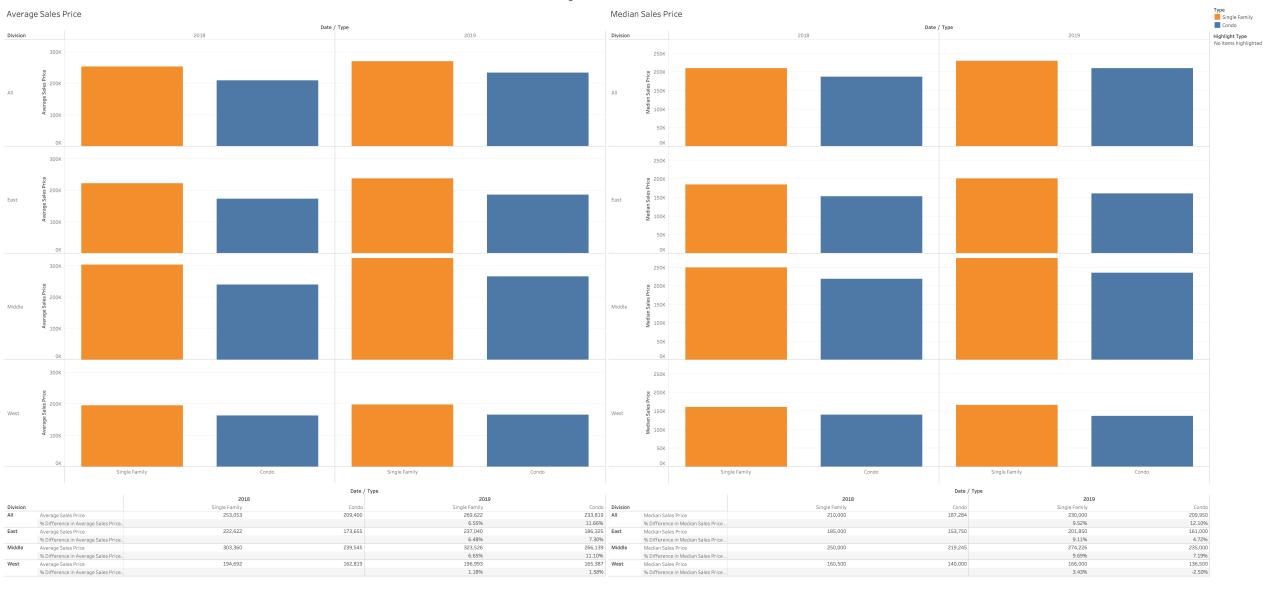

### Average Sales Price and Median Sales Price

September 2019 Housing Data

|          |                       |         | Date / Type   |         |               |
|----------|-----------------------|---------|---------------|---------|---------------|
|          |                       | 2018    |               | 2019    |               |
| Division |                       | Condo   | Single Family | Condo   | Single Family |
|          | Active Listing Count  | 3,014   | 52,267        | 3,883   | 67,138        |
|          | Average Listing Price | 303,781 | 381,643       | 318,520 | 409,283       |
|          | Median Listing Price  | 248,864 | 293,900       | 263,900 | 315,542       |
|          | Closed Sales Count    | 628     | 8,531         | 736     | 9,066         |
|          | Average Sales Price   | 209,400 | 253,053       | 233,819 | 269,622       |
|          | Median Sales Price    | 187,284 | 210,000       | 209,950 | 230,000       |
| East     | Active Listing Count  | 778     | 10,413        | 652     | 10,475        |
|          | Average Listing Price | 231,400 | 317,696       | 289,849 | 355,511       |
|          | Median Listing Price  | 189,900 | 239,000       | 229,000 | 269,900       |
|          | Closed Sales Count    | 220     | 2,638         | 226     | 2,840         |
|          | Average Sales Price   | 173,655 | 222,622       | 186,325 | 237,040       |
|          | Median Sales Price    | 153,750 | 185,000       | 161,000 | 201,850       |
| Middle   | Active Listing Count  | 2,095   | 34,642        | 3,106   | 50,250        |
|          | Average Listing Price | 338,228 | 430,334       | 329,929 | 437,849       |
|          | Median Listing Price  | 269,900 | 329,900       | 269,900 | 335,000       |
|          | Closed Sales Count    | 350     | 3,982         | 451     | 4,319         |
|          | Average Sales Price   | 239,545 | 303,360       | 266,139 | 323,526       |
|          | Median Sales Price    | 219,245 | 250,000       | 235,000 | 274,226       |
| West     | Active Listing Count  | 142     | 5,488         | 130     | 5,344         |
|          | Average Listing Price | 191,241 | 238,446       | 187,053 | 271,409       |
|          | Median Listing Price  | 159,950 | 165,950       | 164,750 | 185,000       |
|          | Closed Sales Count    | 59      | 1,489         | 61      | 1,520         |
|          | Average Sales Price   | 162,819 | 194,692       | 165,387 | 196,993       |
|          | Median Sales Price    | 140,000 | 160,500       | 136,500 | 166,000       |