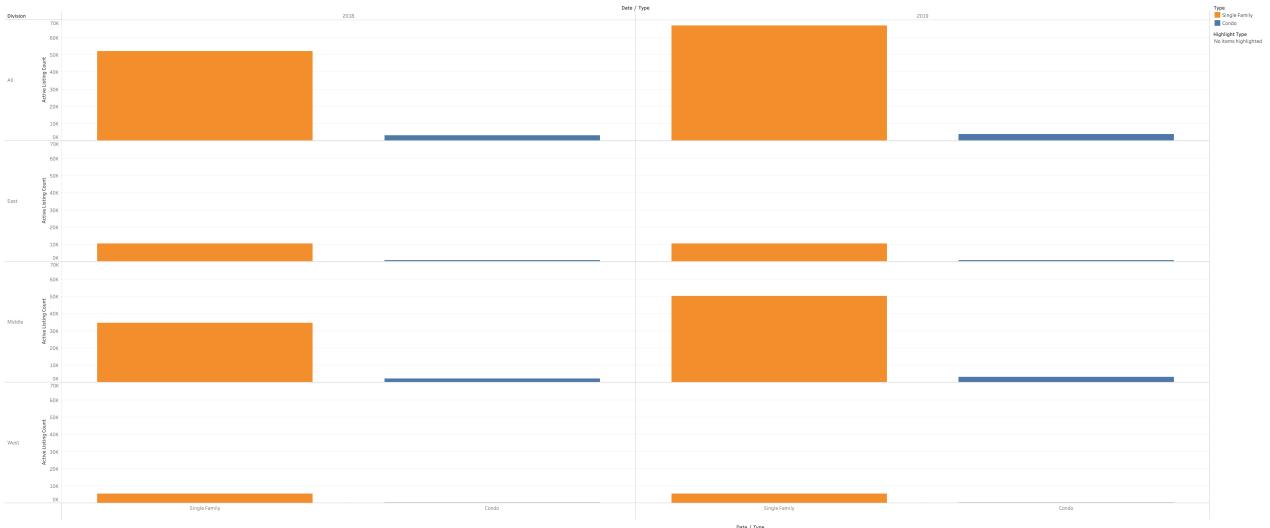

# Listing Count

|          |                                                                     | Date                | / Type        |         |
|----------|---------------------------------------------------------------------|---------------------|---------------|---------|
|          |                                                                     | 2018                | 2019          |         |
| Division |                                                                     | Single Family Condi | Single Family | Condo   |
| All      | Active Listing Count                                                | 52,267 3,01-        | 67,138        | 3,883   |
|          | % Difference in Active Listing Count from the Previous Year of Date |                     | 28.45%        | 28.83%  |
| East     | Active Listing Count                                                | 10,413              | 10,475        | 652     |
|          | % Difference in Active Listing Count from the Previous Year of Date |                     | 0.60%         | -16.20% |
| Middle   | Active Listing Count                                                | 34,642 2,09         | 50,250        | 3,106   |
|          | % Difference in Active Listing Count from the Previous Year of Date |                     | 45.06%        | 48.26%  |
| West     | Active Listing Count                                                | 5,488               | 5,344         | 130     |
|          | % Difference in Active Listing Count from the Previous Year of Date |                     | -2.62%        | -8.45%  |
|          |                                                                     |                     |               |         |