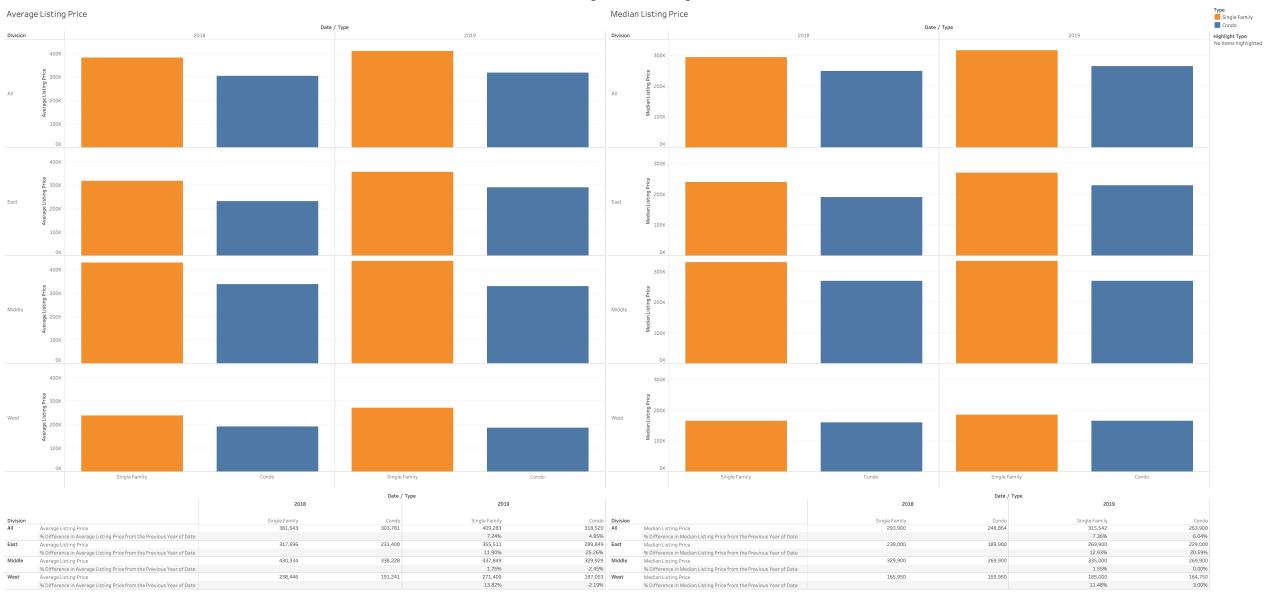

### Average and Median Listing Price

### Average Sales Price and Median Sales Price

September 2019 Housing Data

|          |                       |         | Date / Type   |         |               |
|----------|-----------------------|---------|---------------|---------|---------------|
|          |                       | 2018    |               | 2019    |               |
| Division |                       | Condo   | Single Family | Condo   | Single Family |
|          | Active Listing Count  | 3,014   | 52,267        | 3,883   | 67,138        |
|          | Average Listing Price | 303,781 | 381,643       | 318,520 | 409,283       |
|          | Median Listing Price  | 248,864 | 293,900       | 263,900 | 315,542       |
|          | Closed Sales Count    | 628     | 8,531         | 736     | 9,066         |
|          | Average Sales Price   | 209,400 | 253,053       | 233,819 | 269,622       |
|          | Median Sales Price    | 187,284 | 210,000       | 209,950 | 230,000       |
| East     | Active Listing Count  | 778     | 10,413        | 652     | 10,475        |
|          | Average Listing Price | 231,400 | 317,696       | 289,849 | 355,511       |
|          | Median Listing Price  | 189,900 | 239,000       | 229,000 | 269,900       |
|          | Closed Sales Count    | 220     | 2,638         | 226     | 2,840         |
|          | Average Sales Price   | 173,655 | 222,622       | 186,325 | 237,040       |
|          | Median Sales Price    | 153,750 | 185,000       | 161,000 | 201,850       |
| Middle   | Active Listing Count  | 2,095   | 34,642        | 3,106   | 50,250        |
|          | Average Listing Price | 338,228 | 430,334       | 329,929 | 437,849       |
|          | Median Listing Price  | 269,900 | 329,900       | 269,900 | 335,000       |
|          | Closed Sales Count    | 350     | 3,982         | 451     | 4,319         |
|          | Average Sales Price   | 239,545 | 303,360       | 266,139 | 323,526       |
|          | Median Sales Price    | 219,245 | 250,000       | 235,000 | 274,226       |
| West     | Active Listing Count  | 142     | 5,488         | 130     | 5,344         |
|          | Average Listing Price | 191,241 | 238,446       | 187,053 | 271,409       |
|          | Median Listing Price  | 159,950 | 165,950       | 164,750 | 185,000       |
|          | Closed Sales Count    | 59      | 1,489         | 61      | 1,520         |
|          | Average Sales Price   | 162,819 | 194,692       | 165,387 | 196,993       |
|          | Median Sales Price    | 140,000 | 160,500       | 136,500 | 166,000       |